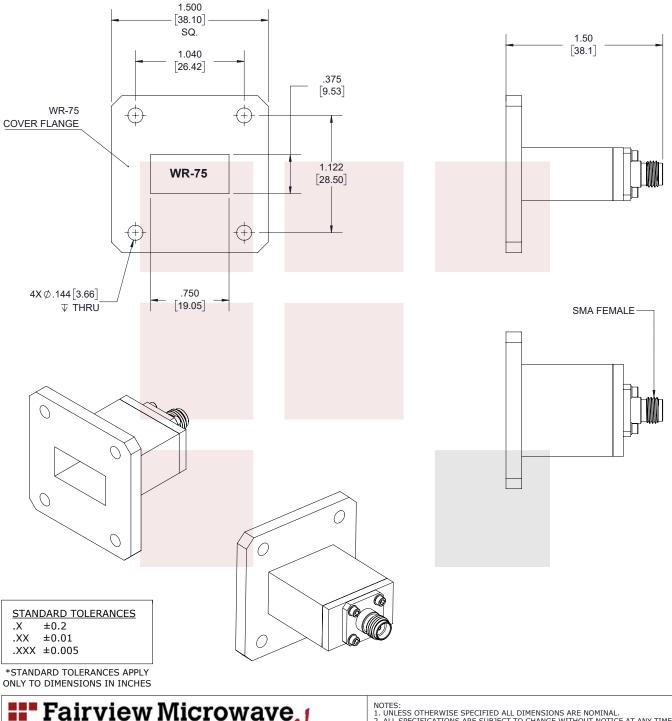

#### **Mechanical Specifications**

**RF Connector**<br/>Connector TypeSMA Female**Waveguide Interface**<br/>Waveguide TypeWR-75Flange Type<br/>Body Material and PlatingSquare Cover<br/>Aluminum, Paint

**Compliance Certifications** (see product page for current document)

Fairview Microwave

| RF COMPONENTS ON DEMAND. Done                                                                                                        | 3. DIMENSI       |          |       | im].   | WITHC |                    | LEATANTI | IME. |  |
|--------------------------------------------------------------------------------------------------------------------------------------|------------------|----------|-------|--------|-------|--------------------|----------|------|--|
| TITLE<br>WR-75 to SMA Female End Launch Waveguide to Coax<br>Adapter Square Cover with 10 GHz to 15 GHz M Band<br>in Aluminum, Paint | DWG NO FMWCA1073 |          |       |        |       | CAGE CODE<br>3FKR5 |          |      |  |
|                                                                                                                                      | CAD FILE         | 10/03/18 | SHEET | 1 OF 1 | SCAL  | E N/A              | SIZE A   | 7361 |  |