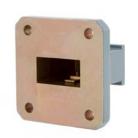

## WR-75 to SMA Female End Launch Waveguide to Coax Adapter Square Cover with 10 GHz to 15 GHz M Band in Aluminum, Paint

The FMWCA1073 is a waveguide to coaxial adapter operating in the M Band with a 10 to 15 GHz frequency range. This adapter offers a WR-75 waveguide interface size using a standard Square Cover Flange. The FMWCA1073 is constructed of Aluminum Alloy and painted to ensure durability. The coaxial connector offered by this adapter uses a SMA Female Connector.

# Features:

- M Band
- 10 to 15 GHz Frequency Range
- WR-75 Waveguide Interface
- Square Cover Flange
- SMA Female RF Interface
- End Launch