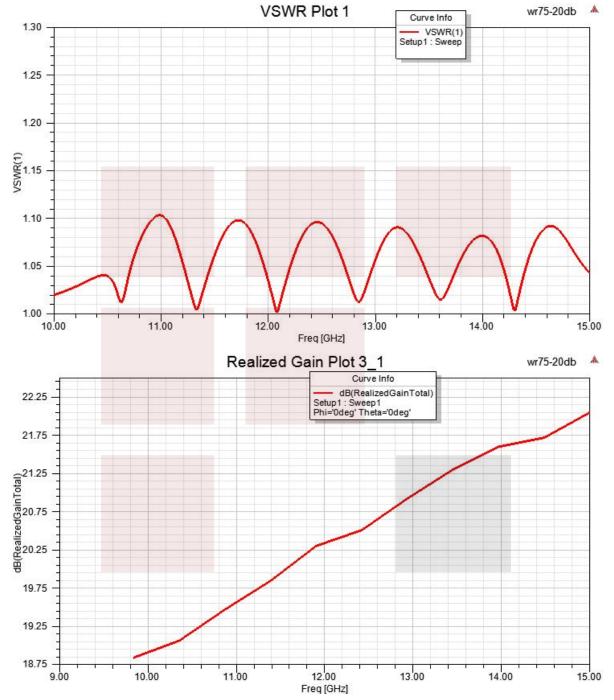

Our FMWAN075-20SF standard gain horn antenna has a nominal gain of 20 dBi with a Horizontal and Vertical HPBW (Half Power Beam Width) of 17.5 dB and 17.3 dB respectively. Fairview Microwave's SMA Female to WR-75 standard gain horns are available in 10, 15 and 20 dBi models with pyramidal shape and connectorized input.

| -                     |           |      |        |         |
|-----------------------|-----------|------|--------|---------|
| Description           | Min       | Тур  | Max    | Units   |
| Frequency Range       | 10        |      | 15     | GHz     |
| Waveguide Standard    | Gain Horn |      |        |         |
| Gain                  |           | 20   |        | dBi     |
| Horizontal 3dB Beam V | Vidth     | 17.5 |        | Degrees |
| Vertical 3dB Beam Wid | th        | 17.3 |        | Degrees |
| Waveguide to Coaxial  | Adapter   |      |        |         |
| Input VSWR            |           |      | 1.25:1 |         |

#### **Plotted and Other Data**

Notes:

#### **Typical Performance Data**

301 Leora Ln., Suite 100, Lewisville, TX 75056 | Tel: 1-800-715-4396 / (972) 649-6678 / Fax: (972) 649-6689

301 Leora Ln., Suite 100, Lewisville, TX 75056 | Tel: 1-800-715-4396 / (972) 649-6678 / Fax: (972) 649-6689