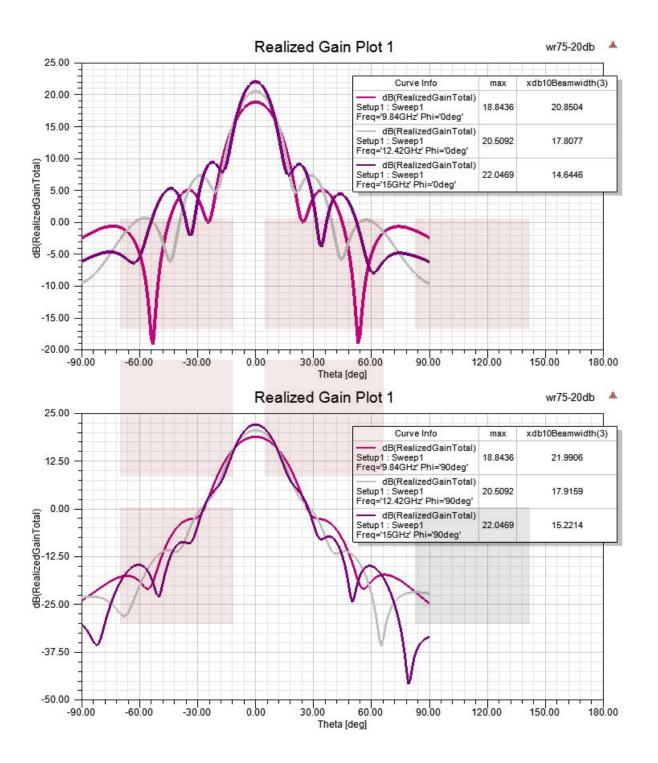

Our FMWAN075-20SF standard gain horn antenna has a nominal gain of 20 dBi with a Horizontal and Vertical HPBW (Half Power Beam Width) of 17.5 dB and 17.3 dB respectively. Fairview Microwave's SMA Female to WR-75 standard gain horns are available in 10, 15 and 20 dBi models with pyramidal shape and connectorized input.

#### **Plotted and Other Data**

Notes:

#### **Typical Performance Data**

301 Leora Ln., Suite 100, Lewisville, TX 75056 | Tel: 1-800-715-4396 / (972) 649-6678 / Fax: (972) 649-6689

301 Leora Ln., Suite 100, Lewisville, TX 75056 | Tel: 1-800-715-4396 / (972) 649-6678 / Fax: (972) 649-6689