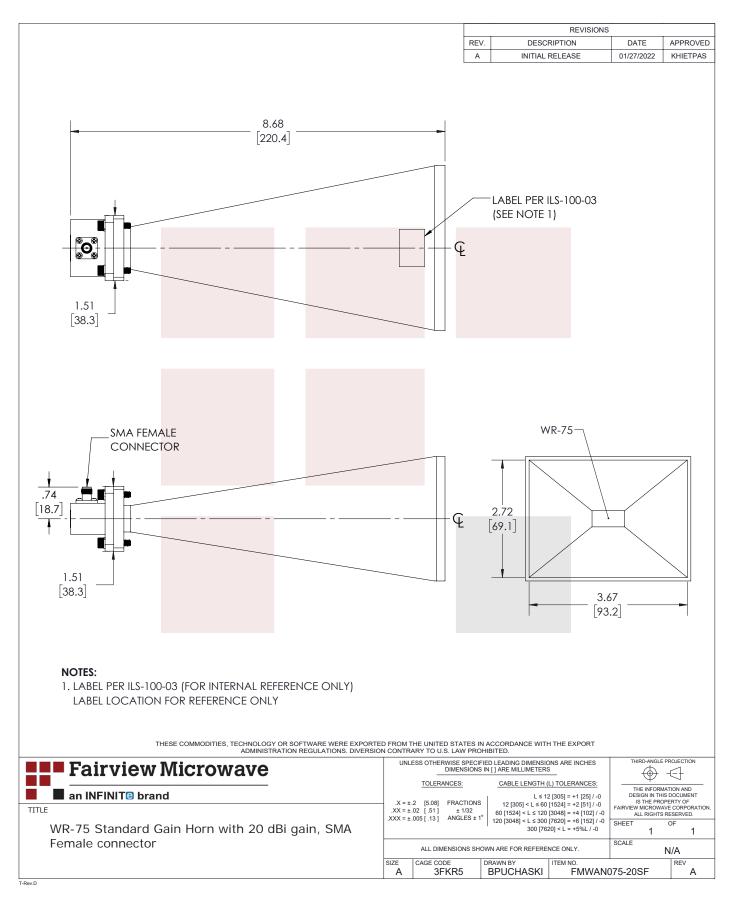

#### **Mechanical Specifications**

| <b>Size</b><br>Length<br>Width/Diameter<br>Height | 9.827 in 249.61 mm<br>3.668 in 93.17 mm<br>2.721 in 69.11 mm |
|---------------------------------------------------|--------------------------------------------------------------|
| Weight                                            | 0.57 lbs 258.55 g                                            |
| <b>RF Connector</b><br>Type                       | SMA Female                                                   |
| <b>Waveguide Interface</b><br>Waveguide Size      | WR-75                                                        |