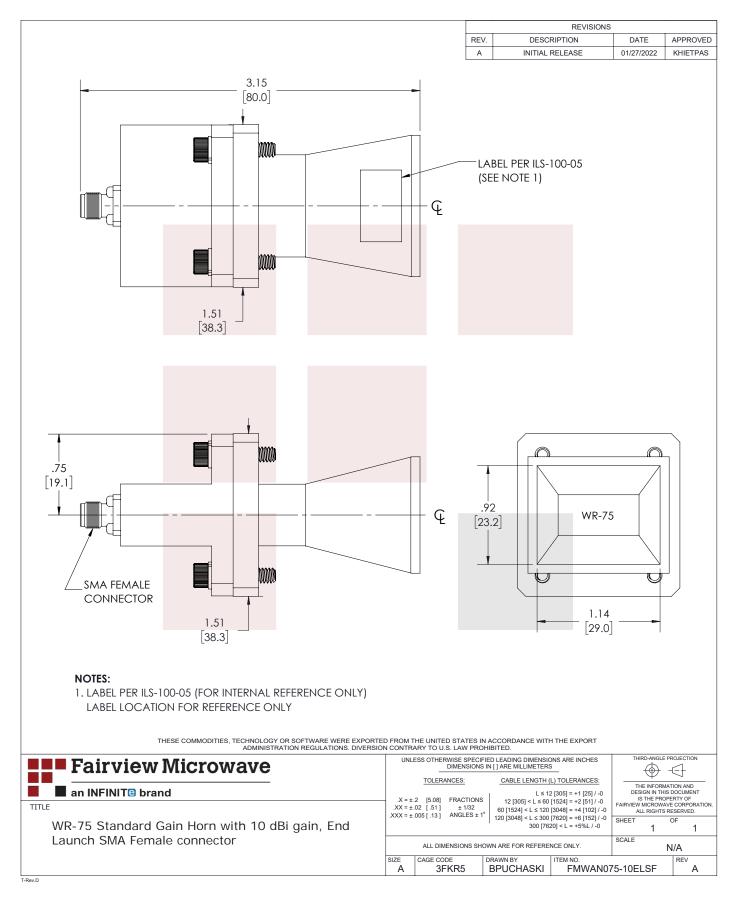

# WR-75 Standard Gain Horn with 10 dBi gain, End Launch SMA Female connector

The FMWAN075-10ELSF standard gain horn antenna (also known as waveguide horn) from Fairview Microwave is part of our comprehensive selection of waveguide antennas. This standard gain horn is mated with a WR-75 to SMA Female End Launch waveguide to coaxial adapter and operates from 10 GHz to 15 GHz.

### Configuration

Design Coaxial Interface WR-75 Standard Gain Horn SMA Female

### **Mechanical Specifications**

| Size<br>Length<br>Width/Diameter<br>Height<br>Weight | 3.882 in 98.6 mm<br>1.508 in 38.3 mm<br>1.508 in 38.3 mm<br>0.251 lbs 113.85 g |  |
|------------------------------------------------------|--------------------------------------------------------------------------------|--|
| <b>RF Connector</b><br>Type<br>Specification         | SMA Female<br>End Launch                                                       |  |
| Waveguide Interface<br>Waveguide Size                | WR-75                                                                          |  |