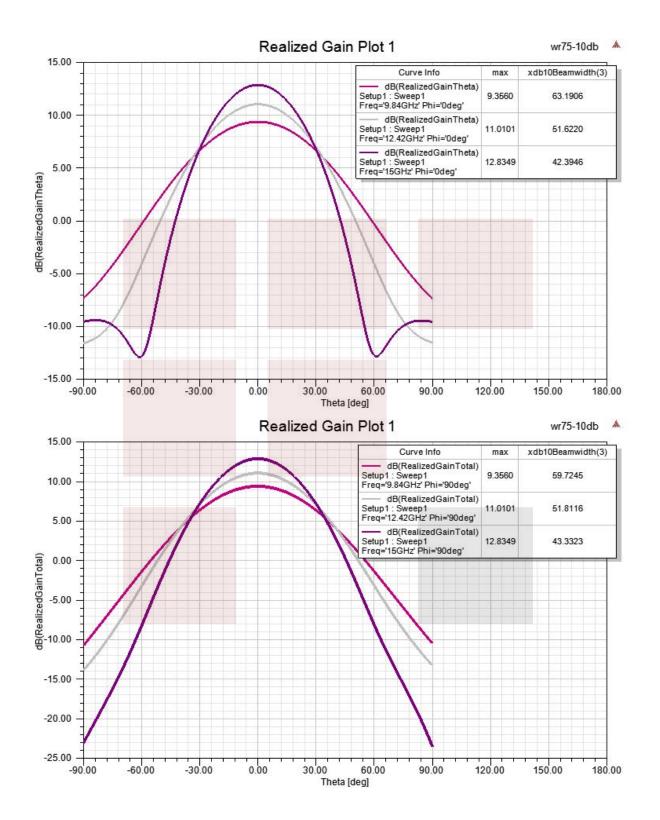

Our FMWAN075-10ELSF standard gain horn antenna has a nominal gain of 10 dBi with a Horizontal and Vertical HPBW (Half Power Beam Width) of 52.1 dB and 51.6 dB respectively. Fairview Microwave's SMA Female End Launch to WR-75 standard gain horns are available in 10, 15 and 20 dBi models with pyramidal shape and connectorized input.

#### **Electrical Specifications**

| Description           | Min       | Тур  | Max   | Units   |
|-----------------------|-----------|------|-------|---------|
| Frequency Range       | 10        |      | 15    | GHz     |
| Waveguide Standard    | Gain Horn |      |       |         |
| Gain                  |           | 10   |       | dBi     |
| Horizontal 3dB Beam V | Vidth     | 52.1 |       | Degrees |
| Vertical 3dB Beam Wid | th        | 51.6 |       | Degrees |
| Waveguide to Coaxial  | Adapter   |      |       |         |
| Input VSWR            |           |      | 1.4:1 |         |
|                       |           |      |       |         |