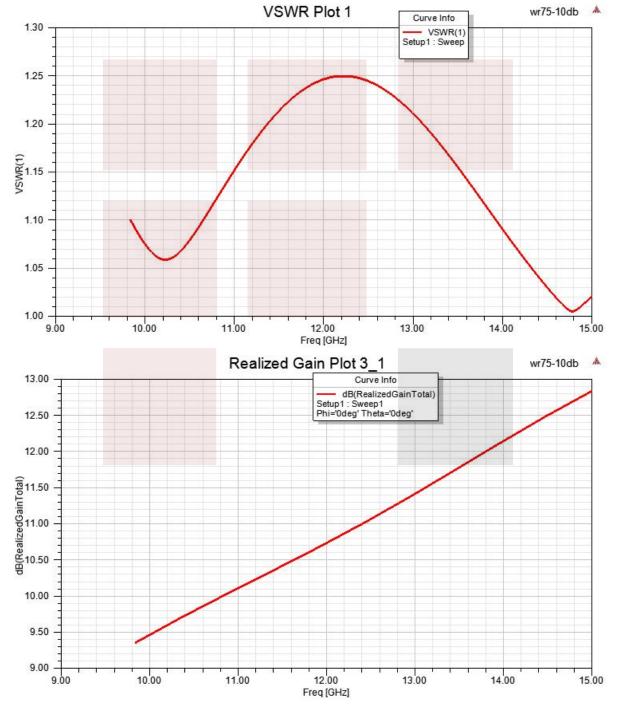

#### **Electrical Specifications**

| Description           | Min       | Тур  | Max   | Units   |
|-----------------------|-----------|------|-------|---------|
| Frequency Range       | 10        |      | 15    | GHz     |
| Waveguide Standard    | Gain Horn |      |       |         |
| Gain                  |           | 10   |       | dBi     |
| Horizontal 3dB Beam V | Vidth     | 52.1 |       | Degrees |
| Vertical 3dB Beam Wid | th        | 51.6 |       | Degrees |
| Waveguide to Coaxial  | Adapter   |      |       |         |
| Input VSWR            |           |      | 1.4:1 |         |
|                       |           |      |       |         |

Our FMWAN075-10ELSF standard gain horn antenna has a nominal gain of 10 dBi with a Horizontal and Vertical HPBW (Half Power Beam Width) of 52.1 dB and 51.6 dB respectively. Fairview Microwave's SMA Female End Launch to WR-75 standard gain horns are available in 10, 15 and 20 dBi models with pyramidal shape and connectorized input.