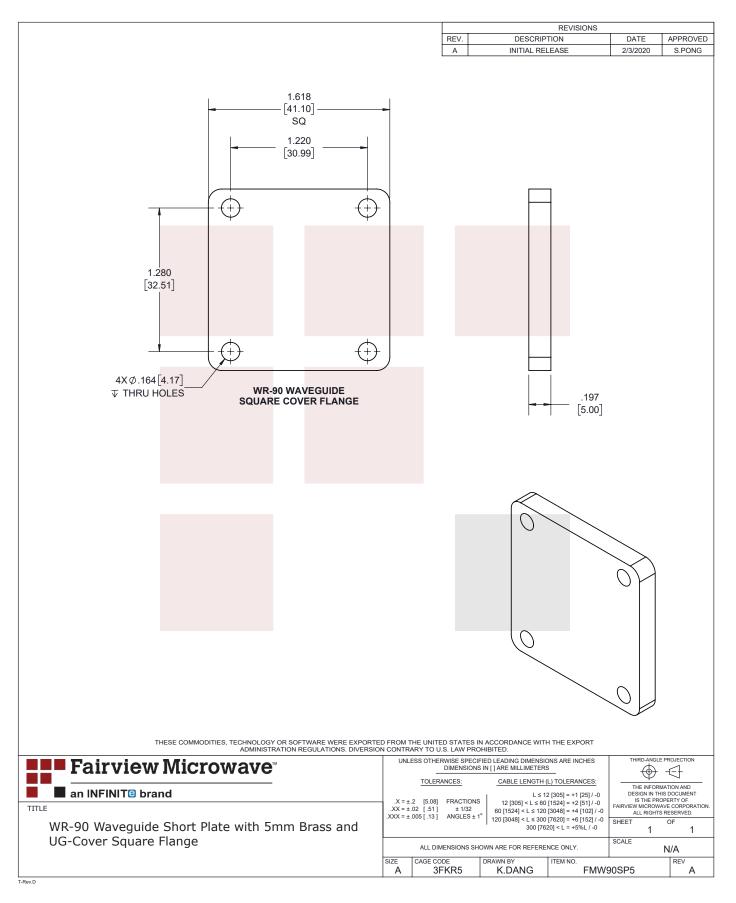

# WR-90 Waveguide Short Plate with 5mm Brass and UG-Cover Square Flange

FMW90SP5 is a fixed WR-90 waveguide short (shorting plate) with operating frequency range from 8.2 GHz to 12.5 GHz. This waveguide short is fabricated with 5 mm thick aluminum by high precision manufacturing process. FMW90SP5 has a Square UG-Cover configuration and provides high reflection short circuit for WR-90 waveguide components. Along with Fairview Microwave's waveguide shim products, the waveguide short is ideal for TRL (Thru, Reflect, Line) calibration for RF test instruments. Fairview Microwave offers a wide selection of waveguide components with high performance available in stock and same-day shipping to customers worldwide.

### **Mechanical Specifications**

Body Material Body Finish Length Width Height Weight Brass Anticorrosion grey paint 0.197 in [5 mm] 1.629 in [41.38 mm] 1.629 in [41.38 mm] 0.165 lbs [74.84 g]

## Features:

- WR-90 Waveguide Short Plate
- Square UG-Cover Flange
  Configuration
- Frequency Range: 8.2 GHz to 12.5 GHz
- Min VSWR: 60:1
- 5 mm Thick Brass Construction

Fairview Microwave 301 Leora Ln., Suite 100 Lewisville, TX 75056 Tel: 1-800-715-4396 / (972) 649-6678 Fax: (972) 649-6689 www.fairviewmicrowave.com sales@fairviewmicrowave.com an INFINIT® brand