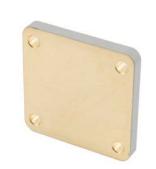

# WR-90 Waveguide Short Plate with 5mm Brass and UG-Cover Square Flange

FMW90SP5 is a fixed WR-90 waveguide short (shorting plate) with operating frequency range from 8.2 GHz to 12.5 GHz. This waveguide short is fabricated with 5 mm thick aluminum by high precision manufacturing process. FMW90SP5 has a Square UG-Cover configuration and provides high reflection short circuit for WR-90 waveguide components. Along with Fairview Microwave's waveguide shim products, the waveguide short is ideal for TRL (Thru, Reflect, Line) calibration for RF test instruments. Fairview Microwave offers a wide selection of waveguide components with high performance available in stock and same-day shipping to customers worldwide.

### **Mechanical Specifications**

Body Material Body Finish Length Width Height Weight Brass Anticorrosion grey paint 0.197 in [5 mm] 1.629 in [41.38 mm] 1.629 in [41.38 mm] 0.165 lbs [74.84 g]

## Features:

- WR-90 Waveguide Short Plate
- Square UG-Cover Flange
  Configuration
- Frequency Range: 8.2 GHz to 12.5 GHz
- Min VSWR: 60:1
- 5 mm Thick Brass Construction

Fairview Microwave 301 Leora Ln., Suite 100 Lewisville, TX 75056 Tel: 1-800-715-4396 / (972) 649-6678 Fax: (972) 649-6689 www.fairviewmicrowave.com sales@fairviewmicrowave.com an INFINIT® brand