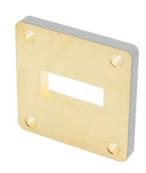

## WR-90 Waveguide Shim with 5mm Brass UG-Cover Square Flange

FMW90FS5 is a WR-90 waveguide shim with operating frequency range from 8.2 GHz to 12.4 GHz. This waveguide shim is fabricated with 5 mm thick brass by high precision manufacturing process. FMW90FS5 can be used to bridge gaps between WR-90 waveguide components with UG-Cover Square flanges. Fairview Microwave offers wide selection of waveguide components with high performance available in stock and same-day shipping to customers worldwide.

#### **Mechanical Specifications**

| Body Material | Brass                    |
|---------------|--------------------------|
| Body Finish   | Anticorrosion grey paint |
| Length        | 0.197 in [5 mm]          |
| Width         | 1.629 in [41.38 mm]      |
| Height        | 1.629 in [41.38 mm]      |
| Weight        | 0.132 lbs [59.87 g]      |
|               |                          |

#### **Features:**

- WR-90 Waveguide Shim
- Square UG-Cover Flange Configuration
- Frequency Range: 8.2 GHz to 12.4 GHz
- 5 mm Thick Brass Construction

Fairview Microwave 301 Leora Ln., Suite 100 Lewisville, TX 75056 Tel: 1-800-715-4396 / (972) 649-6678 Fax: (972) 649-6689