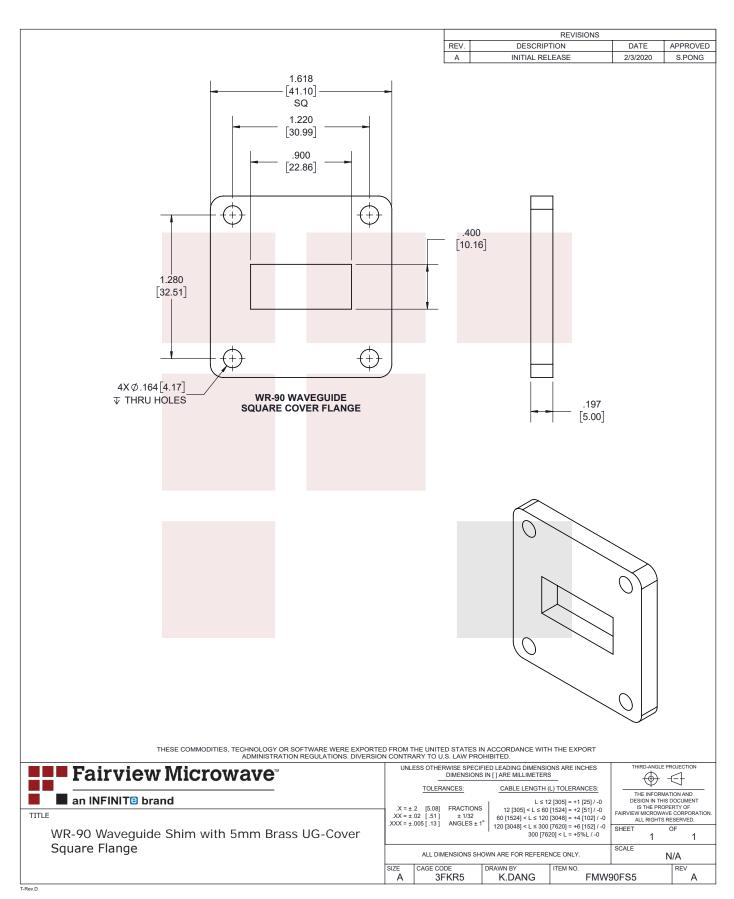

## WR-90 Waveguide Shim with 5mm Brass UG-Cover Square Flange

FMW90FS5 is a WR-90 waveguide shim with operating frequency range from 8.2 GHz to 12.4 GHz. This waveguide shim is fabricated with 5 mm thick brass by high precision manufacturing process. FMW90FS5 can be used to bridge gaps between WR-90 waveguide components with UG-Cover Square flanges. Fairview Microwave offers wide selection of waveguide components with high performance available in stock and same-day shipping to customers worldwide.

#### **Mechanical Specifications**

| Body Material | Brass                    |
|---------------|--------------------------|
| Body Finish   | Anticorrosion grey paint |
| Length        | 0.197 in [5 mm]          |
| Width         | 1.629 in [41.38 mm]      |
| Height        | 1.629 in [41.38 mm]      |
| Weight        | 0.132 lbs [59.87 g]      |
|               |                          |

#### **Features:**

- WR-90 Waveguide Shim
- Square UG-Cover Flange Configuration
- Frequency Range: 8.2 GHz to 12.4 GHz
- 5 mm Thick Brass Construction

Fairview Microwave 301 Leora Ln., Suite 100 Lewisville, TX 75056 Tel: 1-800-715-4396 / (972) 649-6678 Fax: (972) 649-6689