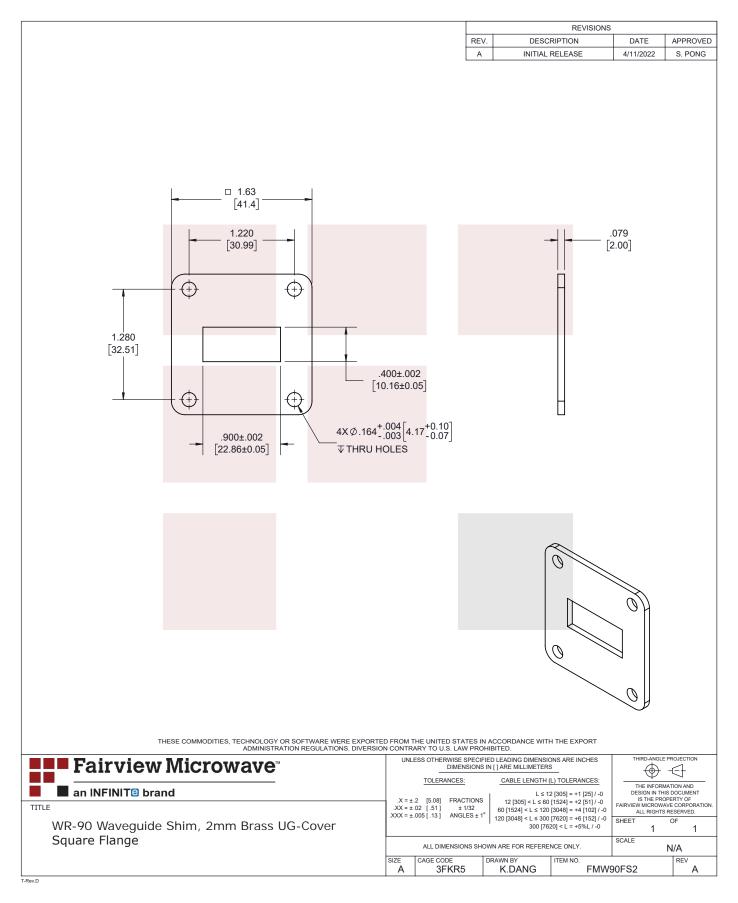

## WR-90 Waveguide Shim, 2mm Brass UG-Cover Square Flange

FMW90FS2 is a WR-90 waveguide shim with operating frequency range from 8.2 GHz to 12.4 GHz. This waveguide shim is fabricated with 2 mm thick brass by high precision manufacturing process. FMW90FS2 can be used to bridge gaps between WR-90 waveguide components with UG-Cover Square flanges. Fairview Microwave offers wide selection of waveguide components with high performance available in stock and same-day shipping to customers worldwide.

## Features:

- WR-90 Waveguide Shim
- Square UG-Cover Flange
- Configuration • Frequency Range: 8.2
- GHz to 12.4 GHz
- 2 mm Thick Brass Construction

Fairview Microwave 301 Leora Ln., Suite 100 Lewisville, TX 75056 Tel: 1-800-715-4396 / (972) 649-6678 Fax: (972) 649-6689 www.fairviewmicrowave.com sales@fairviewmicrowave.com Fairview Microwave