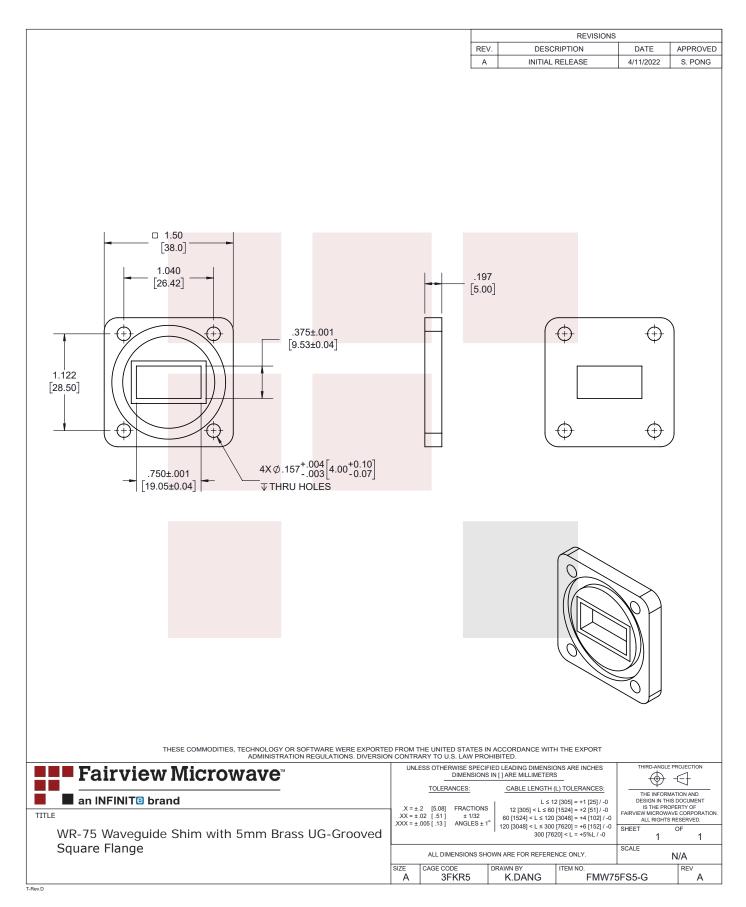

## WR-75 Waveguide Shim with 5mm Brass UG-Grooved Square Flange

FMW75FS5-G is a WR-75 waveguide shim with operating frequency range from 9.84 GHz to 15 GHz. This waveguide shim is fabricated with 5 mm thick brass by high precision manufacturing process. FMW75FS5-G can be used to bridge gaps between WR-75 waveguide components with UG-Grooved Square flanges. Fairview Microwave offers wide selection of waveguide components with high performance available in stock and same-day shipping to customers worldwide.

## **Mechanical Specifications**

| Body Material | Brass                    |
|---------------|--------------------------|
| Body Finish   | Anticorrosion grey paint |
| Length        | 0.197 in [5 mm]          |
| Width         | 1.496 in [38 mm]         |
| Height        | 1.496 in [38 mm]         |
| Weight        | 0.22 lbs [99.79 g]       |

## **Features:**

- WR-75 Waveguide Shim
- Square UG-Grooved Flange Configuration
- Frequency Range: 9.84 GHz to 15 GHz
- 5 mm Thick Brass Construction

Fairview Microwave 301 Leora Ln., Suite 100 Lewisville, TX 75056 Tel: 1-800-715-4396 / (972) 649-6678 Fax: (972) 649-6689