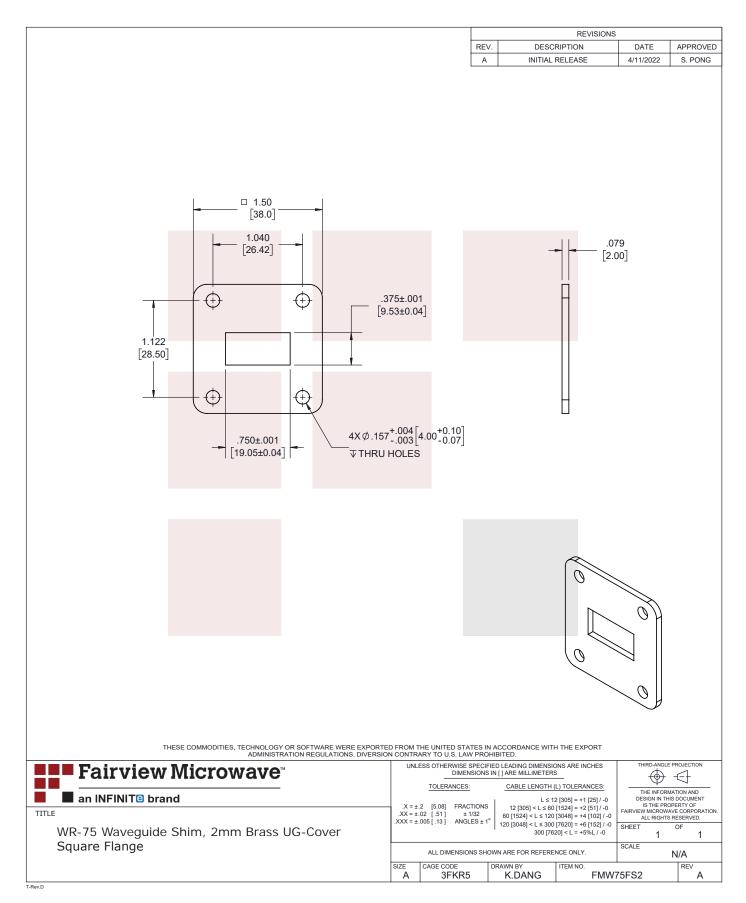

## **Mechanical Specifications**

| Body Material | Brass              |
|---------------|--------------------|
| Body Finish   | Passivation        |
| Length        | 0.079 in [2.01 mm] |
| Width         | 1.496 in [38 mm]   |
| Height        | 1.496 in [38 mm]   |
| Weight        | 0.11 lbs [49.9 g]  |