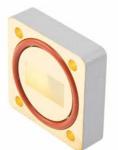

## WR-75 Waveguide Shim with 10mm Brass UG-Grooved Square Flange

FMW75FS10-G is a WR-75 waveguide shim with operating frequency range from 9.84 GHz to 15 GHz. This waveguide shim is fabricated with 10 mm thick brass by high precision manufacturing process. FMW75FS10-G can be used to bridge gaps between WR-75 waveguide components with UG-Grooved Square flanges. Fairview Microwave offers wide selection of waveguide components with high performance available in stock and same-day shipping to customers worldwide.

## Features:

- WR-75 Waveguide Shim
- Square UG-Grooved
  Flange Configuration
- Frequency Range: 9.84 GHz to 15 GHz
- 10 mm Thick Brass Construction

Fairview Microwave 301 Leora Ln., Suite 100 Lewisville, TX 75056 Tel: 1-800-715-4396 / (972) 649-6678 Fax: (972) 649-6689 www.fairviewmicrowave.com sales@fairviewmicrowave.com