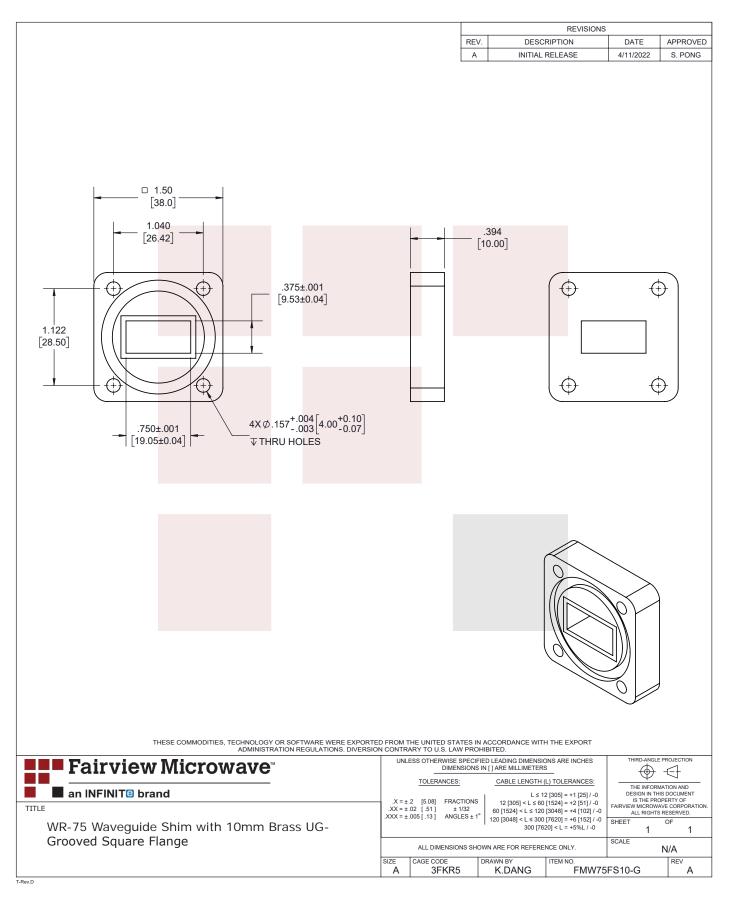

## WR-75 Waveguide Shim with 10mm Brass UG-Grooved Square Flange

FMW75FS10-G is a WR-75 waveguide shim with operating frequency range from 9.84 GHz to 15 GHz. This waveguide shim is fabricated with 10 mm thick brass by high precision manufacturing process. FMW75FS10-G can be used to bridge gaps between WR-75 waveguide components with UG-Grooved Square flanges. Fairview Microwave offers wide selection of waveguide components with high performance available in stock and same-day shipping to customers worldwide.

## **Electrical Specifications\***

| Description                                                         | Min                                                                 | Т   | ур | Мах                        | Uni | its |
|---------------------------------------------------------------------|---------------------------------------------------------------------|-----|----|----------------------------|-----|-----|
| Frequency Range                                                     | 9.84                                                                |     |    | 15                         | G⊦  | lz  |
| Mechanical Specificat                                               | ions                                                                |     |    |                            |     |     |
| Body Material<br>Body Finish<br>Length<br>Width<br>Height<br>Weight |                                                                     | Bra |    | osion grov paint           |     |     |
|                                                                     | Anticorrosion grey paint<br>0.394 in [10.01 mm]<br>1.496 in [38 mm] |     |    |                            |     |     |
|                                                                     |                                                                     |     |    | n [38 mm]<br>os [200.03 g] |     |     |

## Features:

- WR-75 Waveguide Shim
- Square UG-Grooved
  Flange Configuration
- Frequency Range: 9.84 GHz to 15 GHz
- 10 mm Thick Brass Construction

Fairview Microwave 301 Leora Ln., Suite 100 Lewisville, TX 75056 Tel: 1-800-715-4396 / (972) 649-6678 Fax: (972) 649-6689 www.fairviewmicrowave.com sales@fairviewmicrowave.com