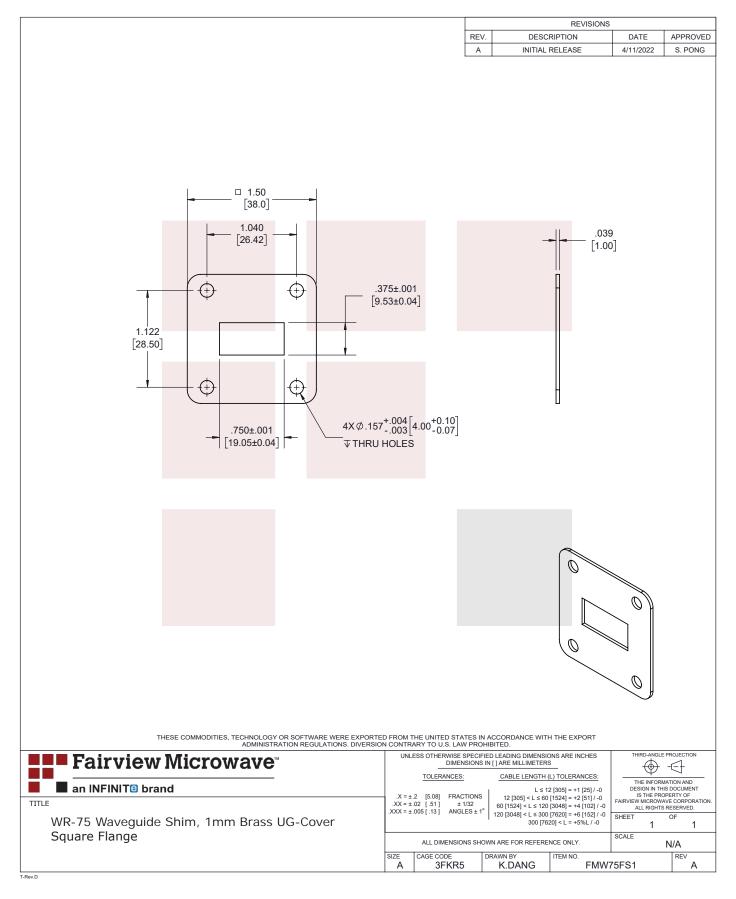

## **Electrical Specifications\***

| -                                                                   |       |                      |                                                             |       |
|---------------------------------------------------------------------|-------|----------------------|-------------------------------------------------------------|-------|
| Description                                                         | Min   | Тур                  | Max                                                         | Units |
| Frequency Range                                                     | 9.84  |                      | 15                                                          | GHz   |
| Mechanical Specifica                                                | tions |                      |                                                             |       |
| Body Material<br>Body Finish<br>Length<br>Width<br>Height<br>Weight |       | Brass<br>Passivation |                                                             |       |
|                                                                     |       |                      |                                                             |       |
|                                                                     |       | 1.496 in [3          | 1.496 in [38 mm]<br>1.496 in [38 mm]<br>0.066 lbs [29.94 g] |       |
|                                                                     |       |                      |                                                             |       |