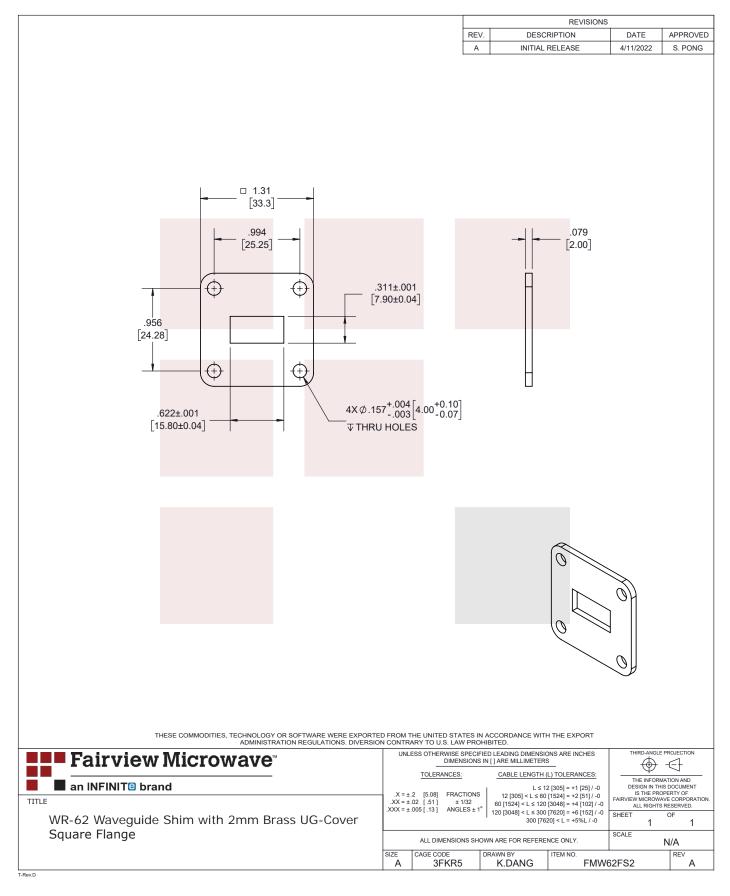

## WR-62 Waveguide Shim with 2mm Brass UG-Cover Square Flange

FMW62FS2 is a WR-62 waveguide shim with operating frequency range from 11.9 GHz to 18 GHz. This waveguide shim is fabricated with 2 mm thick brass by high precision manufacturing process. FMW62FS2 can be used to bridge gaps between WR-62 waveguide components with UG-Cover Square flanges. Fairview Microwave offers wide selection of waveguide components with high performance available in stock and same-day shipping to customers worldwide.

## **Electrical Specifications\***

| Min  | Тур                   | Мах                                                               | Units   |
|------|-----------------------|-------------------------------------------------------------------|---------|
| 11.9 |                       | 18                                                                | GHz     |
| ions |                       |                                                                   |         |
|      | Brass                 | tion                                                              |         |
|      | 0.079 i               | n [2.01 mm]                                                       |         |
|      | 1. <mark>311 i</mark> | n [33.3 mm]                                                       |         |
|      |                       | 11.9<br>ions<br>Brass<br>Passiva<br>0.079 i<br>1.311 i<br>1.311 i | 11.9 18 |

## Features:

- WR-62 Waveguide Shim
- Square UG-Cover Flange
- Configuration • Frequency Range: 11.9 GHz to 18 GHz
- 2 mm Thick Brass Construction

Fairview Microwave 301 Leora Ln., Suite 100 Lewisville, TX 75056 Tel: 1-800-715-4396 / (972) 649-6678 Fax: (972) 649-6689 www.fairviewmicrowave.com sales@fairviewmicrowave.com Fairview Microwave