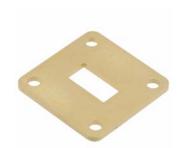

## WR-62 Waveguide Shim with 2mm Brass UG-Cover Square Flange

FMW62FS2 is a WR-62 waveguide shim with operating frequency range from 11.9 GHz to 18 GHz. This waveguide shim is fabricated with 2 mm thick brass by high precision manufacturing process. FMW62FS2 can be used to bridge gaps between WR-62 waveguide components with UG-Cover Square flanges. Fairview Microwave offers wide selection of waveguide components with high performance available in stock and same-day shipping to customers worldwide.

## Features:

- WR-62 Waveguide Shim
- Square UG-Cover Flange
- Configuration • Frequency Range: 11.9 GHz to 18 GHz
- 2 mm Thick Brass Construction

Fairview Microwave 301 Leora Ln., Suite 100 Lewisville, TX 75056 Tel: 1-800-715-4396 / (972) 649-6678 Fax: (972) 649-6689 www.fairviewmicrowave.com sales@fairviewmicrowave.com Fairview Microwave