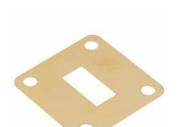

## WR-62 Waveguide Shim with 0.5mm Brass UG-Cover Square Flange

FMW62FS0.5 is a WR-62 waveguide shim with operating frequency range from 11.9 GHz to 18 GHz. This waveguide shim is fabricated with 0.5 mm thick brass by high precision manufacturing process. FMW62FS0.5 can be used to bridge gaps between WR-62 waveguide components with UG-Cover Square flanges. Fairview Microwave offers wide selection of waveguide components with high performance available in stock and same-day shipping to customers worldwide.

## Features:

- WR-62 Waveguide Shim
- Square UG-Cover Flange
- Configuration • Frequency Range: 11.9 GHz to 18 GHz
- 0.5 mm Thick Brass Construction

Fairview Microwave 301 Leora Ln., Suite 100 Lewisville, TX 75056 Tel: 1-800-715-4396 / (972) 649-6678 Fax: (972) 649-6689 www.fairviewmicrowave.com sales@fairviewmicrowave.com