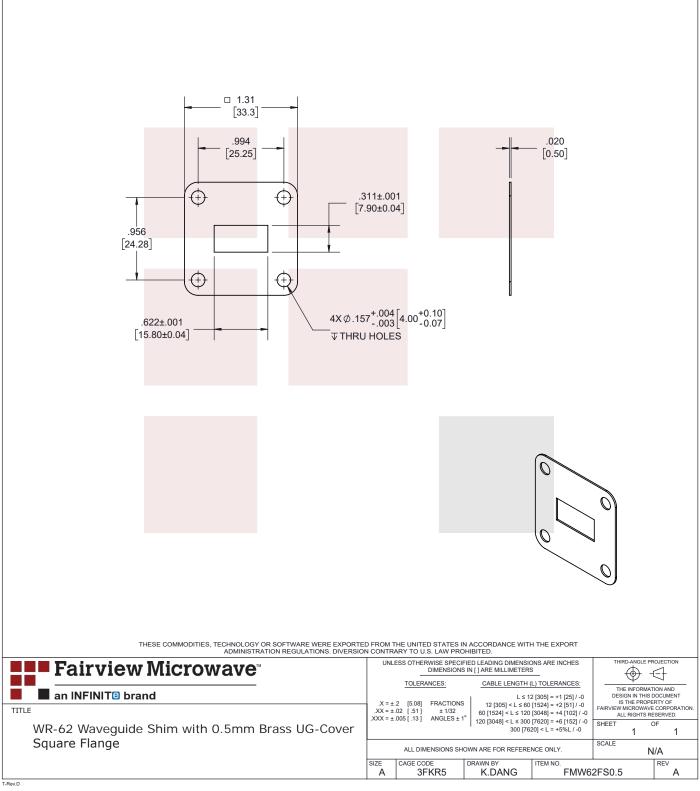

## WR-62 Waveguide Shim with 0.5mm Brass UG-Cover Square Flange

FMW62FS0.5 is a WR-62 waveguide shim with operating frequency range from 11.9 GHz to 18 GHz. This waveguide shim is fabricated with 0.5 mm thick brass by high precision manufacturing process. FMW62FS0.5 can be used to bridge gaps between WR-62 waveguide components with UG-Cover Square flanges. Fairview Microwave offers wide selection of waveguide components with high performance available in stock and same-day shipping to customers worldwide.

## **Electrical Specifications\***

| Description                  | Min                                                                                 | Тур              | Мах   | Units |
|------------------------------|-------------------------------------------------------------------------------------|------------------|-------|-------|
| Frequency Range              | 11.9                                                                                |                  | 18    | GHz   |
| Mechanical Specificati       | ons                                                                                 |                  |       |       |
| Body Material<br>Body Finish |                                                                                     | Brass<br>Passiva | ation |       |
| Length<br>Width              | 0.02 in [0.51 mm]<br>1.311 in [33.3 mm]<br>1.311 in [33.3 mm]<br>0.022 lbs [9.98 g] |                  |       |       |
| Height<br>Weight             |                                                                                     |                  |       |       |

## Features:

- WR-62 Waveguide Shim
- Square UG-Cover Flange
- Configuration • Frequency Range: 11.9 GHz to 18 GHz
- 0.5 mm Thick Brass Construction

Fairview Microwave 301 Leora Ln., Suite 100 Lewisville, TX 75056 Tel: 1-800-715-4396 / (972) 649-6678 Fax: (972) 649-6689 www.fairviewmicrowave.com sales@fairviewmicrowave.com