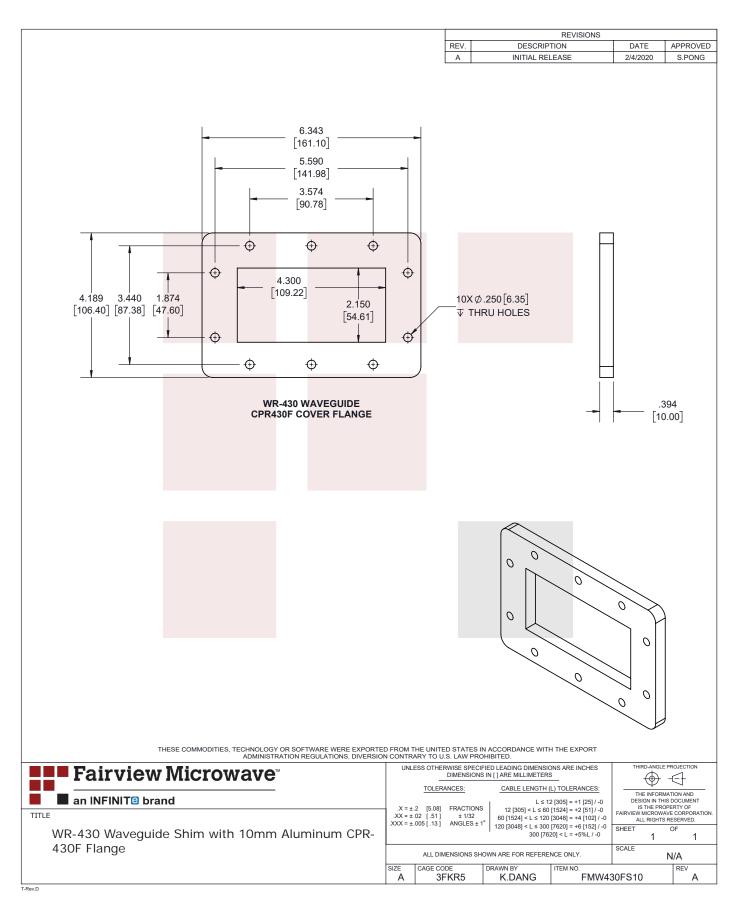

# WR-430 Waveguide Shim with 10mm Aluminum CPR-430F Flange

FMW430FS10 is a WR-430 waveguide shim with operating frequency range from 1.72 GHz to 2.61 GHz. This waveguide shim is fabricated with 10 mm thick aluminum by high precision manufacturing process. FMW430FS10 can be used to bridge gaps between WR-430 waveguide components with CPR-430F flanges. Fairview Microwave offers wide selection of waveguide components with high performance available in stock and same-day shipping to customers worldwide.

#### **Mechanical Specifications**

| Body Material | Aluminum                 |
|---------------|--------------------------|
| Body Finish   | Anticorrosion grey paint |
| Length        | 0.394 in [10.01 mm]      |
| Width         | 6.343 in [161.11 mm]     |
| Height        | 4.189 in [106.4 mm]      |
| Weight        | 0.661 lbs [299.82 g]     |