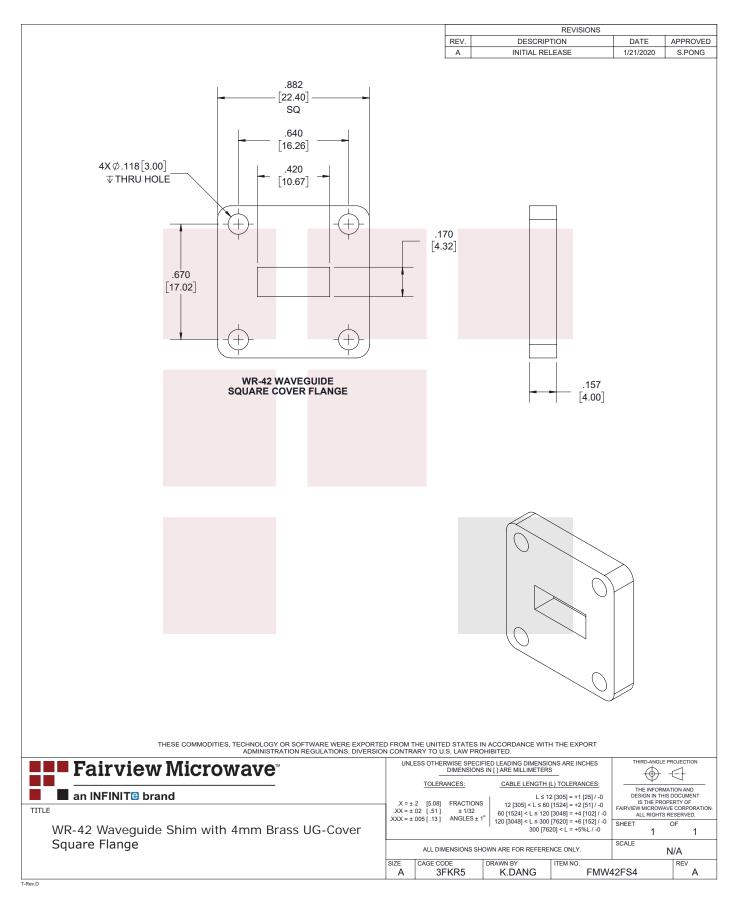

# WR-42 Waveguide Shim with 4mm Brass UG-Cover Square Flange

FMW42FS4 is a WR-42 waveguide shim with operating frequency range from 17.6 GHz to 26.7 GHz. This waveguide shim is fabricated with 4 mm thick brass by high precision manufacturing process. FMW42FS4 can be used to bridge gaps between WR-42 waveguide components with UG-Cover Square flanges. Fairview Microwave offers wide selection of waveguide components with high performance available in stock and same-day shipping to customers worldwide.

#### **Mechanical Specifications**

Body Material Body Finish Length Width Height Weight Brass Gold Plating 0.158 in [4.01 mm] 0.882 in [22.4 mm] 0.882 in [22.4 mm] 0.088 lbs [39.92 g]