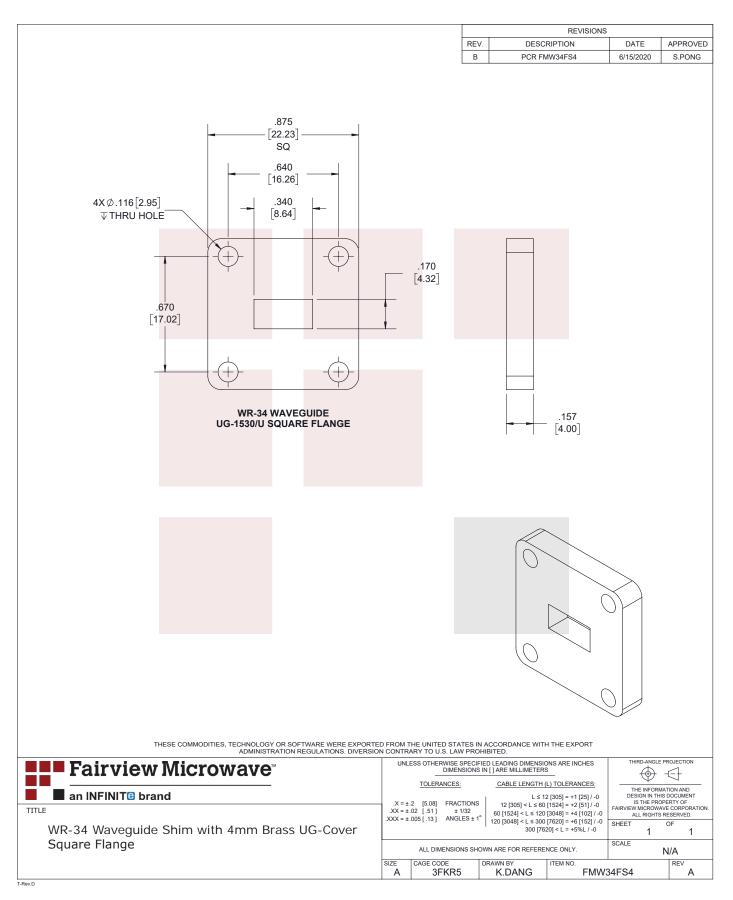

# WR-34 Waveguide Shim with 4mm Brass UG-Cover Square Flange

FMW34FS4 is a WR-34 waveguide shim with operating frequency range from 21.7 GHz to 33 GHz. This waveguide shim is fabricated with 4 mm thick brass by high precision manufacturing process. FMW34FS4 can be used to bridge gaps between WR-34 waveguide components with UG-Cover Square flanges. Fairview Microwave offers wide selection of waveguide components with high performance available in stock and same-day shipping to customers worldwide.

#### **Mechanical Specifications**

Body Material Body Finish Length Width Height Weight Brass Gold plating 0.157 in [3.99 mm] 0.874 in [22.2 mm] 0.874 in [22.2 mm] 0.066 lbs [29.94 g]

## Features:

- WR-34 Waveguide Shim
- Square UG-Cover Flange
- Configuration • Frequency Range: 21.7
- GHz to 33 GHz • 4 mm Thick Brass Construction

Fairview Microwave 301 Leora Ln., Suite 100 Lewisville, TX 75056 Tel: 1-800-715-4396 / (972) 649-6678 Fax: (972) 649-6689 www.fairviewmicrowave.com sales@fairviewmicrowave.com an INFINIT<sup>®</sup> brand