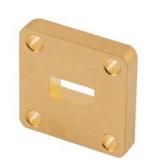

# WR-34 Waveguide Shim with 4mm Brass UG-Cover Square Flange

FMW34FS4 is a WR-34 waveguide shim with operating frequency range from 21.7 GHz to 33 GHz. This waveguide shim is fabricated with 4 mm thick brass by high precision manufacturing process. FMW34FS4 can be used to bridge gaps between WR-34 waveguide components with UG-Cover Square flanges. Fairview Microwave offers wide selection of waveguide components with high performance available in stock and same-day shipping to customers worldwide.

#### **Mechanical Specifications**

Body Material Body Finish Length Width Height Weight Brass Gold plating 0.157 in [3.99 mm] 0.874 in [22.2 mm] 0.874 in [22.2 mm] 0.066 lbs [29.94 g]

## Features:

- WR-34 Waveguide Shim
- Square UG-Cover Flange
- Configuration • Frequency Range: 21.7
- GHz to 33 GHz • 4 mm Thick Brass Construction

Fairview Microwave 301 Leora Ln., Suite 100 Lewisville, TX 75056 Tel: 1-800-715-4396 / (972) 649-6678 Fax: (972) 649-6689 www.fairviewmicrowave.com sales@fairviewmicrowave.com an INFINIT<sup>®</sup> brand