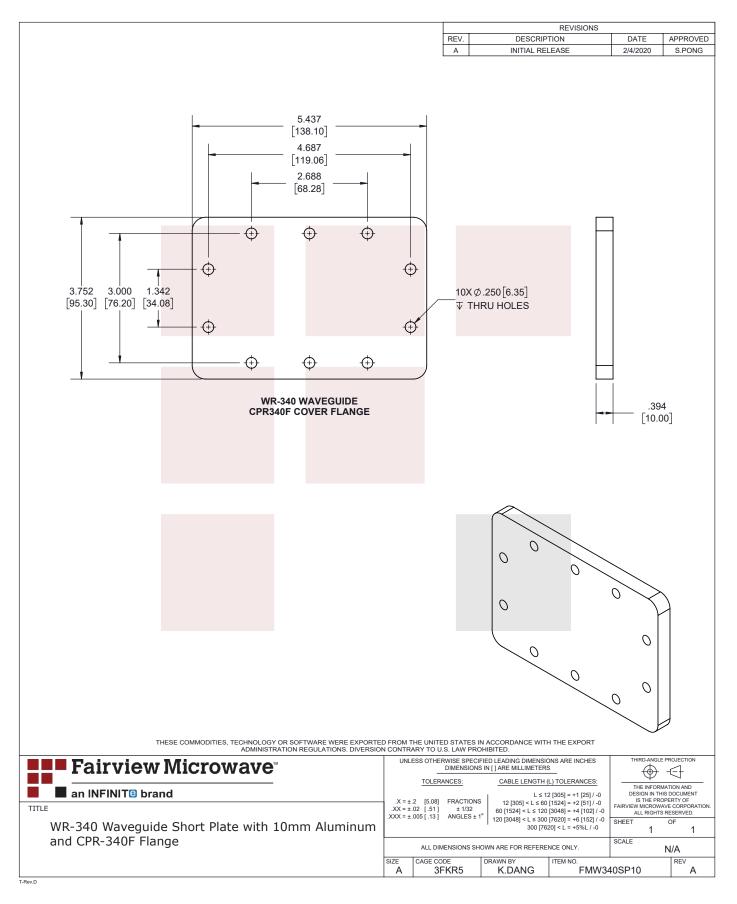

## WR-340 Waveguide Short Plate with 10mm Aluminum and CPR-340F Flange

FMW340SP10 is a fixed WR-340 waveguide short (shorting plate) with operating frequency range from 2.17 GHz to 3.3 GHz. This waveguide short is fabricated with 10 mm thick aluminum by high precision manufacturing process. FMW340SP10 has the same configuration as CPR-340F flange and provides high reflection short circuit for WR-340 waveguide components. Along with Fairview Microwave's waveguide shim products, the waveguide short is ideal for TRL (Thru, Reflect, Line) calibration for RF test instruments. Fairview Microwave offers a wide selection of waveguide components with high performance available in stock and same-day shipping to customers worldwide.

#### **Mechanical Specifications**

Body Material Body Finish Length Width Height Weight Aluminum Anticorrosion grey paint 0.394 in [10.01 mm] 5.437 in [138.1 mm] 3.752 in [95.3 mm] 0.882 lbs [400.07 g]