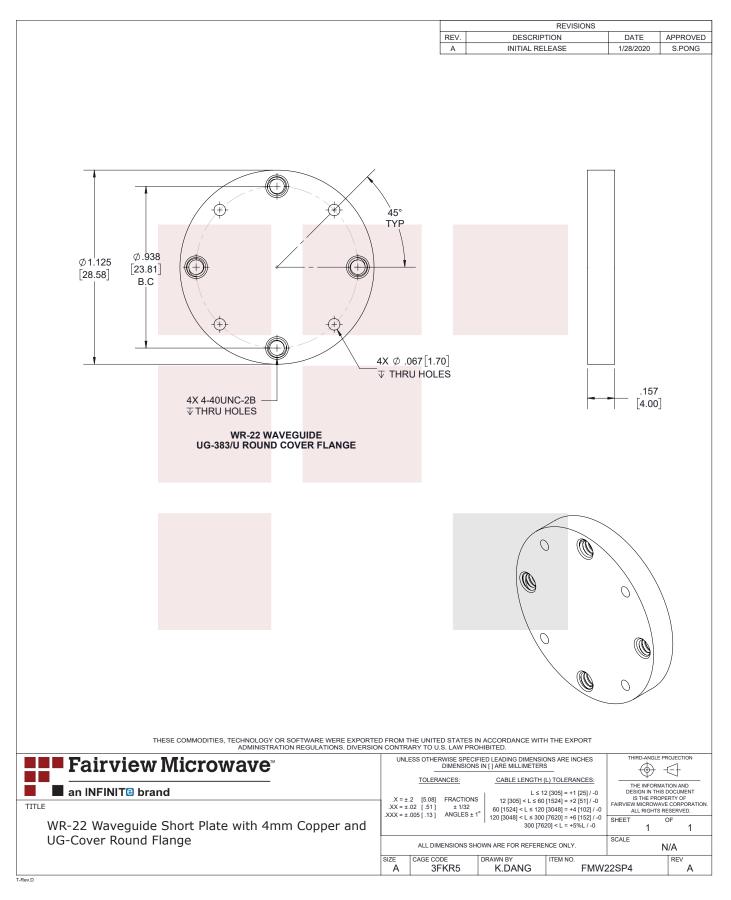

# WR-22 Waveguide Short Plate with 4mm Copper and UG-Cover Round Flange

FMW22SP4 is a fixed WR-22 waveguide short (shorting plate) with operating frequency range from 33 GHz to 50 GHz. This waveguide short is fabricated with 4 mm thick copper by high precision manufacturing process. FMW22SP4 has a Round UG-Cover configuration and provides high reflection short circuit for WR-22 waveguide components. Along with Fairview Microwave's waveguide shim products, the waveguide short is ideal for TRL (Thru, Reflect, Line) calibration for RF test instruments. Fairview Microwave offers a wide selection of waveguide components with high performance available in stock and same-day shipping to customers worldwide.

### **Mechanical Specifications**

Body Material Body Finish Length Width Height Weight

Copper Gold Plating 0.158 in [4.01 mm] 1.126 in [28.6 mm] 1.126 in [28.6 mm] 0.022 lbs [9.98 g]

## Features:

- WR-22 Waveguide Short Plate
- Round UG-Cover Flange
  Configuration
- Frequency Range: 33 GHz to 50 GHz
- Min VSWR: 60:1
- 4 mm Thick Copper Construction

Fairview Microwave 301 Leora Ln., Suite 100 Lewisville, TX 75056 Tel: 1-800-715-4396 / (972) 649-6678 Fax: (972) 649-6689 www.fairviewmicrowave.com sales@fairviewmicrowave.com