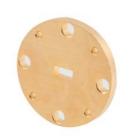

# WR-22 Waveguide Shim with 3mm Brass UG-Cover RoundFlange

FMW22FS3 is a WR-22 waveguide shim with operating frequency range from 32.9 GHz to 50.1 GHz. This waveguide shim is fabricated with 3 mm thick brass by high precision manufacturing process. FMW22FS3 can be used to bridge gaps between WR-22 waveguide components with UG-Cover Round flanges. Fairview Microwave offers wide selection of waveguide components with high performance available in stock and same-day shipping to customers worldwide.

## Features:

- WR-22 Waveguide Shim
- Round UG-Cover Flange Configuration
- Frequency Range: 32.9 GHz to 50.1 GHz
- 3 mm Thick Brass Construction

Fairview Microwave 301 Leora Ln., Suite 100 Lewisville, TX 75056 Tel: 1-800-715-4396 / (972) 649-6678 Fax: (972) 649-6689 www.fairviewmicrowave.com sales@fairviewmicrowave.com an INFINIT<sup>®</sup> brand