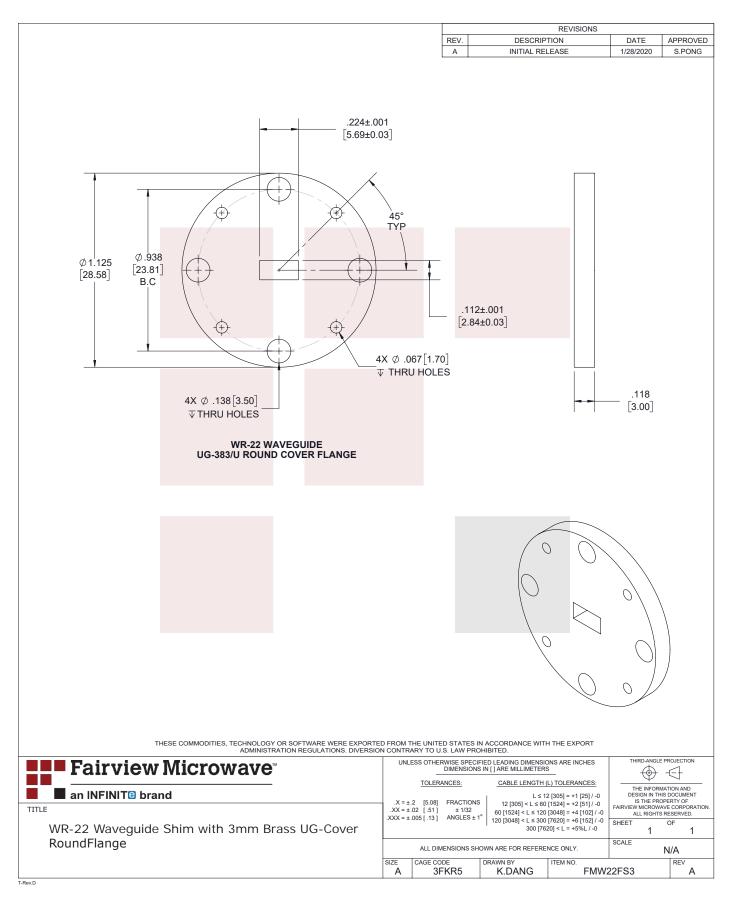

# WR-22 Waveguide Shim with 3mm Brass UG-Cover RoundFlange

FMW22FS3 is a WR-22 waveguide shim with operating frequency range from 32.9 GHz to 50.1 GHz. This waveguide shim is fabricated with 3 mm thick brass by high precision manufacturing process. FMW22FS3 can be used to bridge gaps between WR-22 waveguide components with UG-Cover Round flanges. Fairview Microwave offers wide selection of waveguide components with high performance available in stock and same-day shipping to customers worldwide.

### **Mechanical Specifications**

Body Material Body Finish Length Width Height Weight

Gold plating 0.118 in [3 mm] 1.126 in [28.6 mm] 1.126 in [28.6 mm] 0.044 lbs [19.96 g]

## Features:

- WR-22 Waveguide Shim
- Round UG-Cover Flange Configuration
- Frequency Range: 32.9 GHz to 50.1 GHz
- 3 mm Thick Brass Construction

Fairview Microwave 301 Leora Ln., Suite 100 Lewisville, TX 75056 Tel: 1-800-715-4396 / (972) 649-6678 Fax: (972) 649-6689 www.fairviewmicrowave.com sales@fairviewmicrowave.com an INFINIT<sup>®</sup> brand