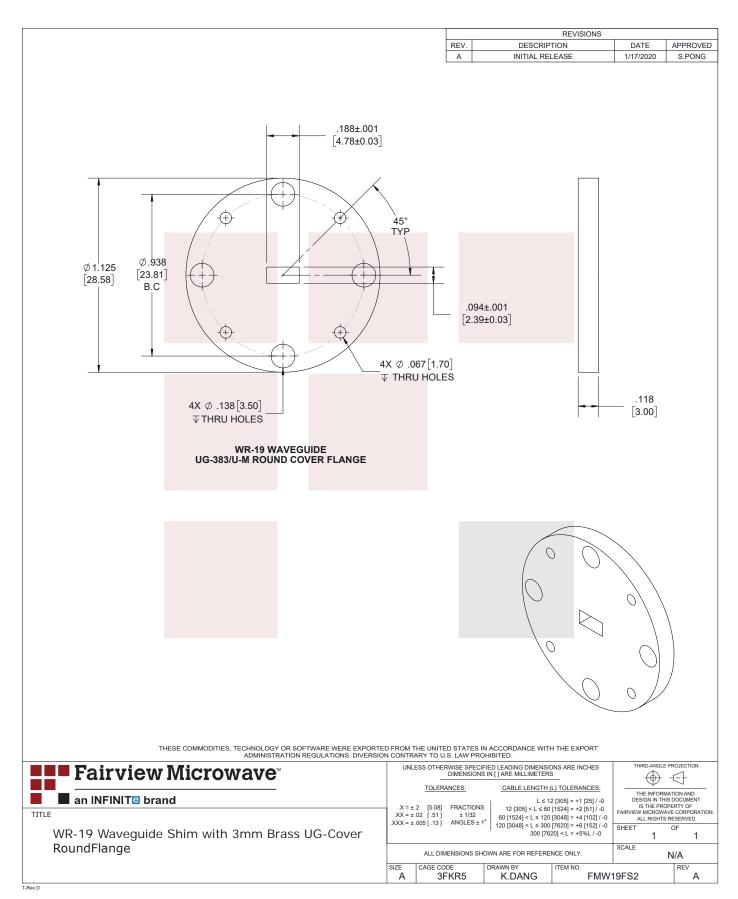

## WR-19 Waveguide Shim with 3mm Brass UG-Cover RoundFlange

FMW19FS3 is a WR-19 waveguide shim with operating frequency range from 39.2 GHz to 59.6 GHz. This waveguide shim is fabricated with 3 mm thick brass by high precision manufacturing process. FMW19FS3 can be used to bridge gaps between WR-19 waveguide components with UG-Cover Round flanges. Fairview Microwave offers wide selection of waveguide components with high performance available in stock and same-day shipping to customers worldwide.

#### **Mechanical Specifications**

| Body Material | Brass               |
|---------------|---------------------|
| Body Finish   | Gold plating        |
| Length        | 0.118 in [3 mm]     |
| Width         | 1.126 in [28.6 mm]  |
| Height        | 1.126 in [28.6 mm]  |
| Weight        | 0.044 lbs [19.96 g] |
|               |                     |

#### **Features:**

- WR-19 Waveguide Shim
- Round UG-Cover Flange Configuration
- Frequency Range: 39.2
   GHz to 59.6 GHz
- 3 mm Thick Brass Construction

Fairview Microwave 301 Leora Ln., Suite 100 Lewisville, TX 75056 Tel: 1-800-715-4396 / (972) 649-6678 Fax: (972) 649-6689