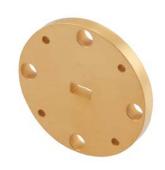

## WR-19 Waveguide Shim with 3mm Brass UG-Cover RoundFlange

FMW19FS3 is a WR-19 waveguide shim with operating frequency range from 39.2 GHz to 59.6 GHz. This waveguide shim is fabricated with 3 mm thick brass by high precision manufacturing process. FMW19FS3 can be used to bridge gaps between WR-19 waveguide components with UG-Cover Round flanges. Fairview Microwave offers wide selection of waveguide components with high performance available in stock and same-day shipping to customers worldwide.

#### **Mechanical Specifications**

| Body Material | Brass               |
|---------------|---------------------|
| Body Finish   | Gold plating        |
| Length        | 0.118 in [3 mm]     |
| Width         | 1.126 in [28.6 mm]  |
| Height        | 1.126 in [28.6 mm]  |
| Weight        | 0.044 lbs [19.96 g] |
|               |                     |

#### **Features:**

- WR-19 Waveguide Shim
- Round UG-Cover Flange Configuration
- Frequency Range: 39.2
   GHz to 59.6 GHz
- 3 mm Thick Brass Construction

Fairview Microwave 301 Leora Ln., Suite 100 Lewisville, TX 75056 Tel: 1-800-715-4396 / (972) 649-6678 Fax: (972) 649-6689