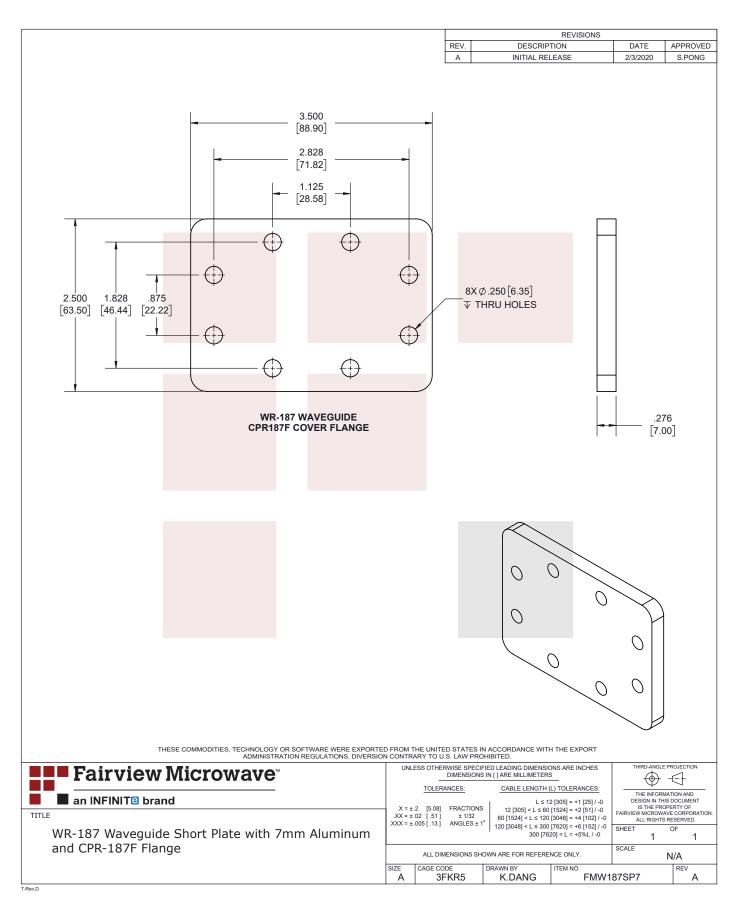

## WR-187 Waveguide Short Plate with 7mm Aluminum and CPR-187F Flange

FMW187SP7 is a fixed WR-187 waveguide short (shorting plate) with operating frequency range from 3.94 GHz to 5.99 GHz. This waveguide short is fabricated with 7 mm thick aluminum by high precision manufacturing process. FMW187SP7 has the same configuration as CPR-187F flange and provides high reflection short circuit for WR-187 waveguide components. Along with Fairview Microwave's waveguide shim products, the waveguide short is ideal for TRL (Thru, Reflect, Line) calibration for RF test instruments. Fairview Microwave offers a wide selection of waveguide components with high performance available in stock and same-day shipping to customers worldwide.

Body Material Aluminum
Body Finish Anticorrosion grey paint
Length 0.276 in [7.01 mm]
Width 3.5 in [88.9 mm]
Height 2.5 in [63.5 mm]
Weight 0.331 lbs [150.14 g]

## **Features:**

- · WR-187 Waveguide Short Plate
- CPR-187F Flange Configuration
- Frequency Range: 3.94
   GHz to 5.99 GHz
- Min VSWR: 60:1
- 7 mm Thick Aluminum Construction

Fairview Microwave 301 Leora Ln., Suite 100 Lewisville, TX 75056 Tel: 1-800-715-4396 / (972) 649-6678 Fax: (972) 649-6689 www.fairviewmicrowave.com sales@fairviewmicrowave.com