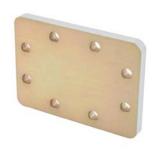

## WR-187 Waveguide Short Plate with 7mm Aluminum and CPR-187F Flange

FMW187SP7 is a fixed WR-187 waveguide short (shorting plate) with operating frequency range from 3.94 GHz to 5.99 GHz. This waveguide short is fabricated with 7 mm thick aluminum by high precision manufacturing process. FMW187SP7 has the same configuration as CPR-187F flange and provides high reflection short circuit for WR-187 waveguide components. Along with Fairview Microwave's waveguide shim products, the waveguide short is ideal for TRL (Thru, Reflect, Line) calibration for RF test instruments. Fairview Microwave offers a wide selection of waveguide components with high performance available in stock and same-day shipping to customers worldwide.

Body Material Aluminum
Body Finish Anticorrosion grey paint
Length 0.276 in [7.01 mm]
Width 3.5 in [88.9 mm]
Height 2.5 in [63.5 mm]
Weight 0.331 lbs [150.14 g]

## **Features:**

- · WR-187 Waveguide Short Plate
- CPR-187F Flange Configuration
- Frequency Range: 3.94
   GHz to 5.99 GHz
- Min VSWR: 60:1
- 7 mm Thick Aluminum Construction

Fairview Microwave 301 Leora Ln., Suite 100 Lewisville, TX 75056 Tel: 1-800-715-4396 / (972) 649-6678 Fax: (972) 649-6689 www.fairviewmicrowave.com sales@fairviewmicrowave.com