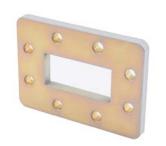

# WR-187 Waveguide Shim with 7mm Aluminum CPR-187F Flange

FMW187FS7 is a WR-187 waveguide shim with operating frequency range from 3.94 GHz to 5.99 GHz. This waveguide shim is fabricated with 7 mm thick aluminum by high precision manufacturing process. FMW187FS7 can be used to bridge gaps between WR-187 waveguide components with CPR-187F flanges. Fairview Microwave offers wide selection of waveguide components with high performance available in stock and same-day shipping to customers worldwide.

### **Mechanical Specifications**

Body Material Body Finish Length Width Height Weight Aluminum Anticorrosion grey paint 0.276 in [7.01 mm] 3.5 in [88.9 mm] 2.5 in [63.5 mm] 0.441 lbs [200.03 g]

## Features:

- WR-187 Waveguide Shim
- CPR-187F Flange Configuration
- Frequency Range: 3.94 GHz to 5.99 GHz
- 7 mm Thick Aluminum Construction

Fairview Microwave 301 Leora Ln., Suite 100 Lewisville, TX 75056 Tel: 1-800-715-4396 / (972) 649-6678 Fax: (972) 649-6689 www.fairviewmicrowave.com sales@fairviewmicrowave.com Fairview Microwave