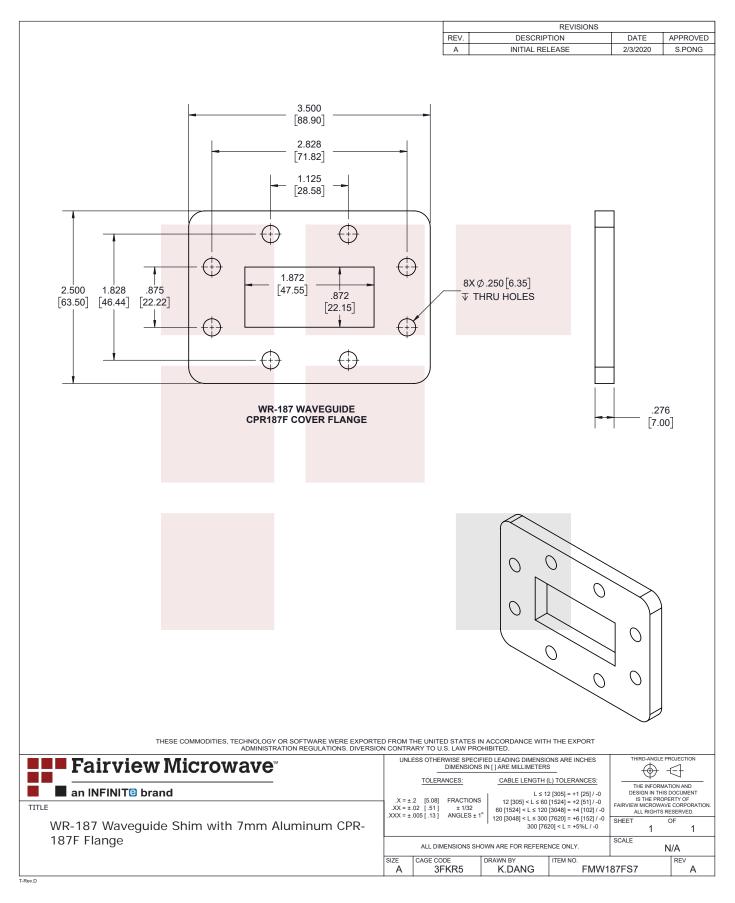

# WR-187 Waveguide Shim with 7mm Aluminum CPR-187F Flange

FMW187FS7 is a WR-187 waveguide shim with operating frequency range from 3.94 GHz to 5.99 GHz. This waveguide shim is fabricated with 7 mm thick aluminum by high precision manufacturing process. FMW187FS7 can be used to bridge gaps between WR-187 waveguide components with CPR-187F flanges. Fairview Microwave offers wide selection of waveguide components with high performance available in stock and same-day shipping to customers worldwide.

### **Mechanical Specifications**

Body Material Body Finish Length Width Height Weight Aluminum Anticorrosion grey paint 0.276 in [7.01 mm] 3.5 in [88.9 mm] 2.5 in [63.5 mm] 0.441 lbs [200.03 g]

## Features:

- WR-187 Waveguide Shim
- CPR-187F Flange Configuration
- Frequency Range: 3.94 GHz to 5.99 GHz
- 7 mm Thick Aluminum Construction

Fairview Microwave 301 Leora Ln., Suite 100 Lewisville, TX 75056 Tel: 1-800-715-4396 / (972) 649-6678 Fax: (972) 649-6689 www.fairviewmicrowave.com sales@fairviewmicrowave.com Fairview Microwave