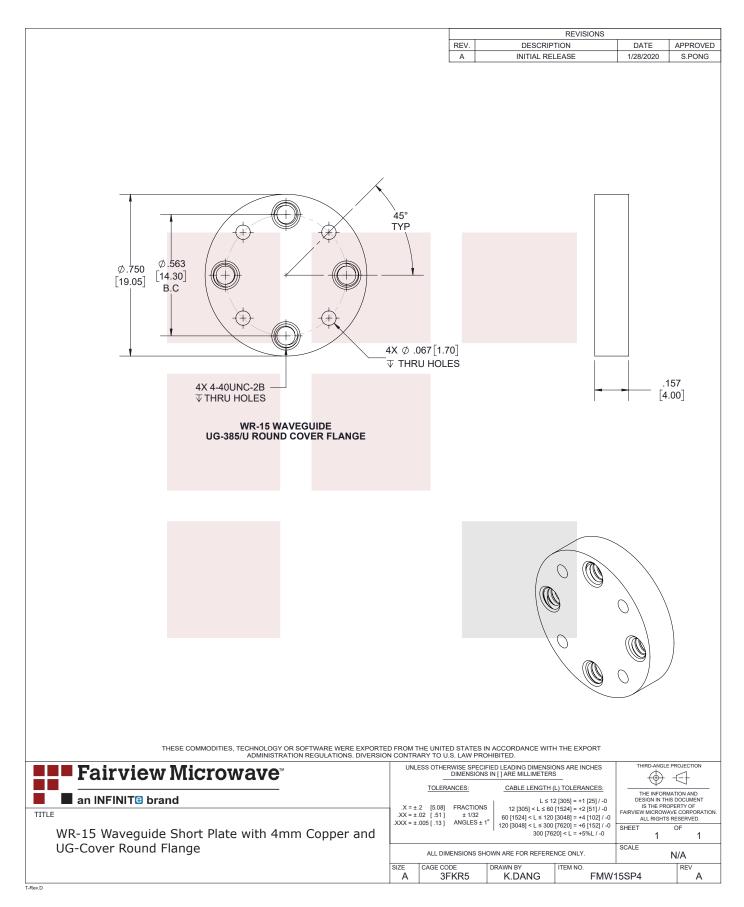

## WR-15 Waveguide Short Plate with 4mm Copper and UG-Cover Round Flange

FMW15SP4 is a fixed WR-15 waveguide short (shorting plate) with operating frequency range from 50 GHz to 75 GHz. This waveguide short is fabricated with 4 mm thick copper by high precision manufacturing process. FMW15SP4 has a Round UG-Cover configuration and provides high reflection short circuit for WR-15 waveguide components. Along with Fairview Microwave's waveguide shim products, the waveguide short is ideal for TRL (Thru, Reflect, Line) calibration for RF test instruments. Fairview Microwave offers a wide selection of waveguide components with high performance available in stock and same-day shipping to customers worldwide.

## **Mechanical Specifications**

Body MaterialCopperBody FinishGold PlatingLength0.158 in [4.01 mm]Width0.752 in [19.1 mm]Height0.752 in [19.1 mm]Weight0.022 lbs [9.98 g]

## **Features:**

- WR-15 Waveguide Short Plate
- Round UG-Cover Flange Configuration
- Frequency Range: 50 GHz to 75 GHzMin VSWR: 60:1
- 4 mm Thick Copper Construction

Fairview Microwave 301 Leora Ln., Suite 100 Lewisville, TX 75056 Tel: 1-800-715-4396 / (972) 649-6678 Fax: (972) 649-6689 www.fairviewmicrowave.com sales@fairviewmicrowave.com