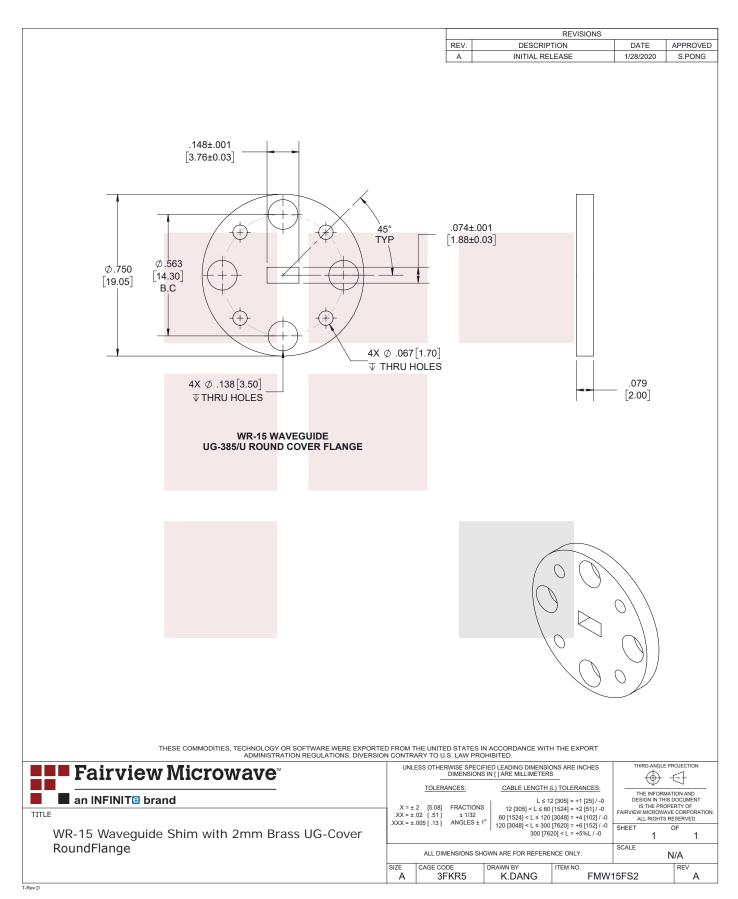

## WR-15 Waveguide Shim with 2mm Brass UG-Cover RoundFlange

FMW15FS2 is a WR-15 waveguide shim with operating frequency range from 49.8 GHz to 75.8 GHz. This waveguide shim is fabricated with 2 mm thick brass by high precision manufacturing process. FMW15FS2 can be used to bridge gaps between WR-15 waveguide components with UG-Cover Round flanges. Fairview Microwave offers wide selection of waveguide components with high performance available in stock and same-day shipping to customers worldwide.

## **Mechanical Specifications**

| Body Material | Brass              |
|---------------|--------------------|
| Body Finish   | Gold plating       |
| Length        | 0.079 in [2.01 mm] |
| Width         | 0.752 in [19.1 mm] |
| Height        | 0.752 in [19.1 mm] |
| Weight        | 0.022 lbs [9.98 g] |
|               |                    |

## Features:

- WR-15 Waveguide Shim
- Round UG-Cover Flange Configuration
- Frequency Range: 49.8 GHz to 75.8 GHz
- · 2 mm Thick Brass Construction

Fairview Microwave 301 Leora Ln., Suite 100 Lewisville, TX 75056 Tel: 1-800-715-4396 / (972) 649-6678 Fax: (972) 649-6689