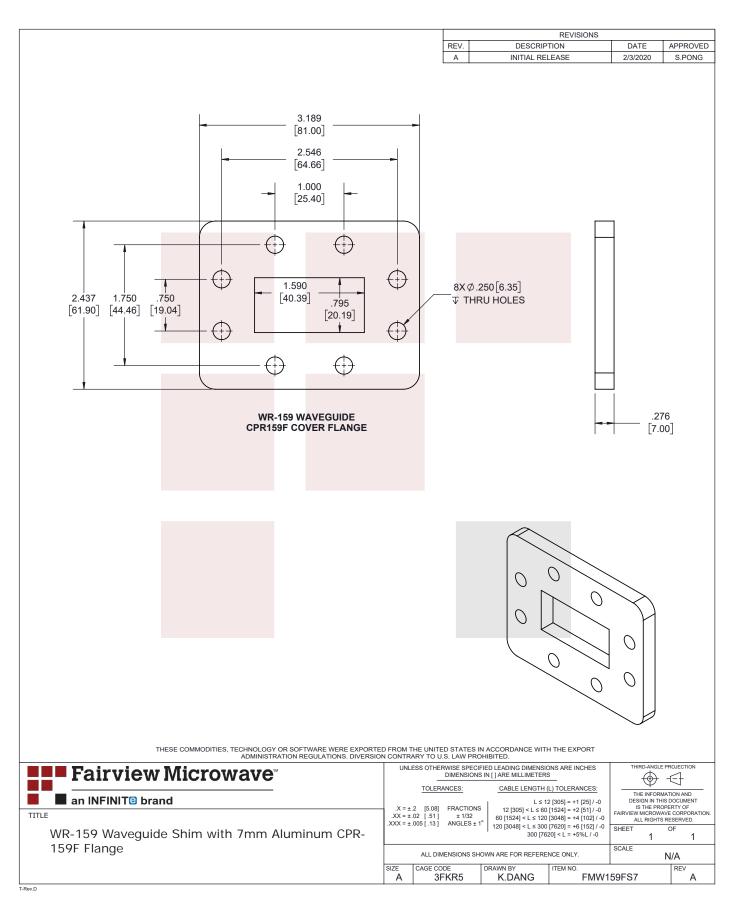

## WR-159 Waveguide Shim with 7mm Aluminum CPR-159F Flange

FMW159FS7 is a WR-159 waveguide shim with operating frequency range from 4.64 GHz to 7.05 GHz. This waveguide shim is fabricated with 7 mm thick aluminum by high precision manufacturing process. FMW159FS7 can be used to bridge gaps between WR-159 waveguide components with CPR-187F flanges. Fairview Microwave offers wide selection of waveguide components with high performance available in stock and same-day shipping to customers worldwide.

## **Mechanical Specifications**

Body MaterialAluminumBody FinishAnticorrosion grey paintLength0.276 in [7.01 mm]Width3.189 in [81 mm]Height1.75 in [44.45 mm]Weight0.331 lbs [150.14 g]

WR-159 Waveguide Shim with 7mm Aluminum CPR-159F Flange from Fairview Microwave is in-stock and available to ship same-day. All of our RF/microwave products are available off-the-shelf from our ISO 9001:2008 certified facilities in Allen, Texas. Fairview Microwave is RF on-demand.

## Features:

- WR-159 Waveguide Shim
- CPR-159F Flange Configuration
- Frequency Range: 4.64
  GHz to 7.05 GHz
- 7 mm Thick Aluminum Construction

Fairview Microwave 301 Leora Ln., Suite 100 Lewisville, TX 75056 Tel: 1-800-715-4396 / (972) 649-6678 Fax: (972) 649-6689