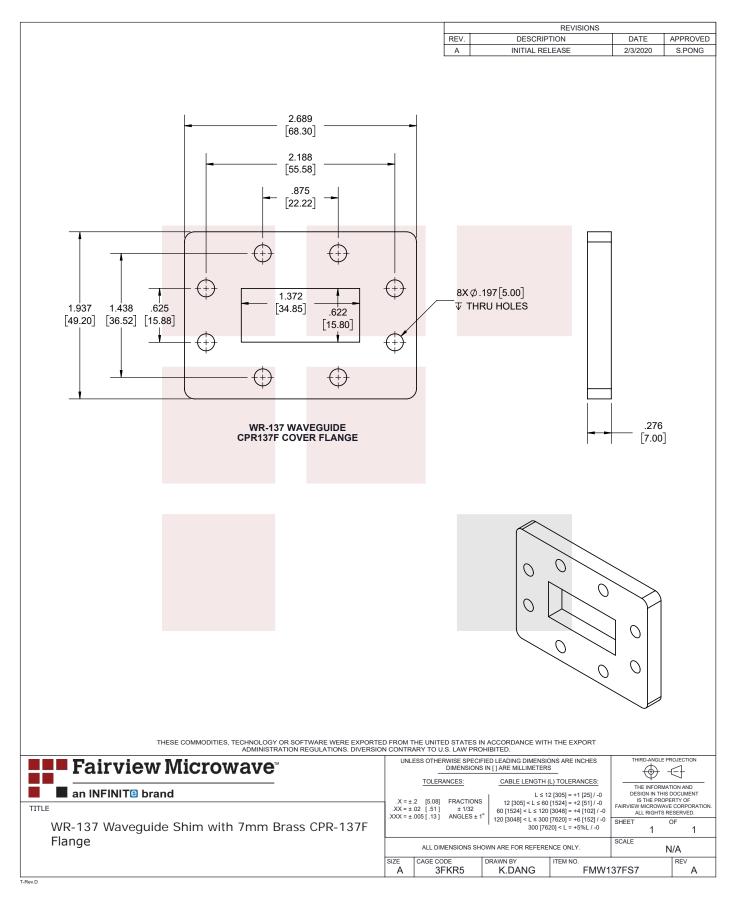

# WR-137 Waveguide Shim with 7mm Brass CPR-137F Flange

FMW137FS7 is a WR-137 waveguide shim with operating frequency range from 5.38 GHz to 8.17 GHz. This waveguide shim is fabricated with 7 mm thick brass by high precision manufacturing process. FMW137FS7 can be used to bridge gaps between WR-137 waveguide components with CPR-137F flanges. Fairview Microwave offers wide selection of waveguide components with high performance available in stock and same-day shipping to customers worldwide.

### **Mechanical Specifications**

Body Material Body Finish Length Width Height Weight Brass Anticorrosion grey paint 0.276 in [7.01 mm] 2.188 in [55.58 mm] 1.438 in [36.53 mm] 0.331 lbs [150.14 g]