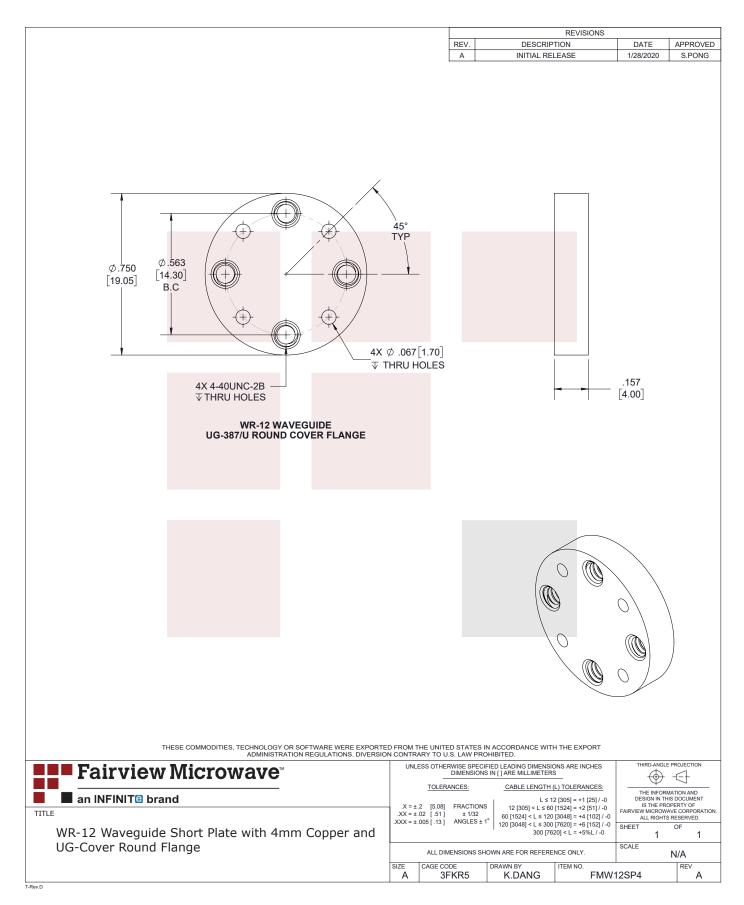

## WR-12 Waveguide Short Plate with 4mm Copper and UG-Cover Round Flange

FMW12SP4 is a fixed WR-12 waveguide short (shorting plate) with operating frequency range from 60.5 GHz to 91.9 GHz. This waveguide short is fabricated with 4 mm thick copper by high precision manufacturing process. FMW12SP4 has a Round UG-Cover configuration and provides high reflection short circuit for WR-12 waveguide components. Along with Fairview Microwave's waveguide shim products, the waveguide short is ideal for TRL (Thru, Reflect, Line) calibration for RF test instruments. Fairview Microwave offers a wide selection of waveguide components with high performance available in stock and same-day shipping to customers worldwide.

## **Mechanical Specifications**

Body MaterialCopperBody FinishGold PlatingLength0.158 in [4.01 mm]Width0.752 in [19.1 mm]Height0.752 in [19.1 mm]Weight0.022 lbs [9.98 g]

## **Features:**

- WR-12 Waveguide Short Plate
- Round UG-Cover Flange Configuration
- Frequency Range: 60.5 GHz to 91.9 GHz
- Min VSWR: 60:1
- 4 mm Thick Copper Construction

Fairview Microwave 301 Leora Ln., Suite 100 Lewisville, TX 75056 Tel: 1-800-715-4396 / (972) 649-6678 Fax: (972) 649-6689