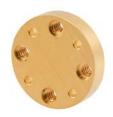

## WR-12 Waveguide Short Plate with 4mm Copper and UG-Cover Round Flange

FMW12SP4 is a fixed WR-12 waveguide short (shorting plate) with operating frequency range from 60.5 GHz to 91.9 GHz. This waveguide short is fabricated with 4 mm thick copper by high precision manufacturing process. FMW12SP4 has a Round UG-Cover configuration and provides high reflection short circuit for WR-12 waveguide components. Along with Fairview Microwave's waveguide shim products, the waveguide short is ideal for TRL (Thru, Reflect, Line) calibration for RF test instruments. Fairview Microwave offers a wide selection of waveguide components with high performance available in stock and same-day shipping to customers worldwide.

## **Features:**

- WR-12 Waveguide Short Plate
- Round UG-Cover Flange Configuration
- Frequency Range: 60.5 GHz to 91.9 GHz
- Min VSWR: 60:1
- 4 mm Thick Copper Construction

Fairview Microwave 301 Leora Ln., Suite 100 Lewisville, TX 75056 Tel: 1-800-715-4396 / (972) 649-6678 Fax: (972) 649-6689