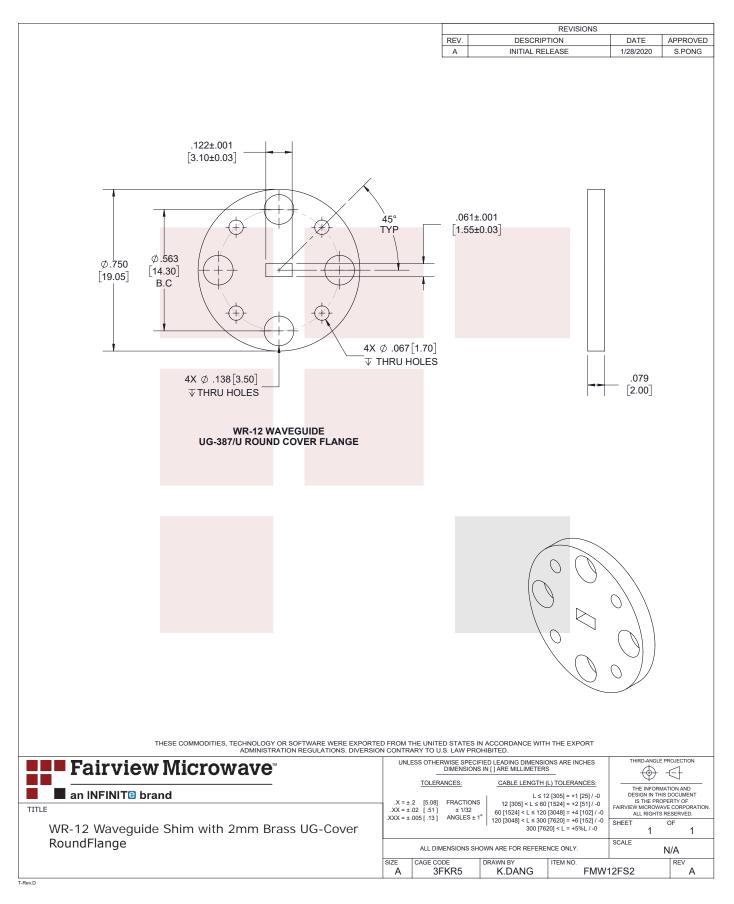

# WR-12 Waveguide Shim with 2mm Brass UG-Cover RoundFlange

FMW12FS2 is a WR-12 waveguide shim with operating frequency range from 60.5 GHz to 91.9 GHz. This waveguide shim is fabricated with 2 mm thick brass by high precision manufacturing process. FMW12FS2 can be used to bridge gaps between WR-12 waveguide components with UG-Cover Round flanges. Fairview Microwave offers wide selection of waveguide components with high performance available in stock and same-day shipping to customers worldwide.

#### **Mechanical Specifications**

Body Material Body Finish Length Width Height Weight Brass Gold plating 0.079 in [2.01 mm] 0.752 in [19.1 mm] 0.752 in [19.1 mm] 0.022 lbs [9.98 g]

## Features:

- WR-12 Waveguide Shim
- Round UG-Cover Flange
- Configuration • Frequency Range: 60.5
- GHz to 91.9 GHz
- 2 mm Thick Brass Construction

Fairview Microwave 301 Leora Ln., Suite 100 Lewisville, TX 75056 Tel: 1-800-715-4396 / (972) 649-6678 Fax: (972) 649-6689 www.fairviewmicrowave.com sales@fairviewmicrowave.com Fairview Microwave