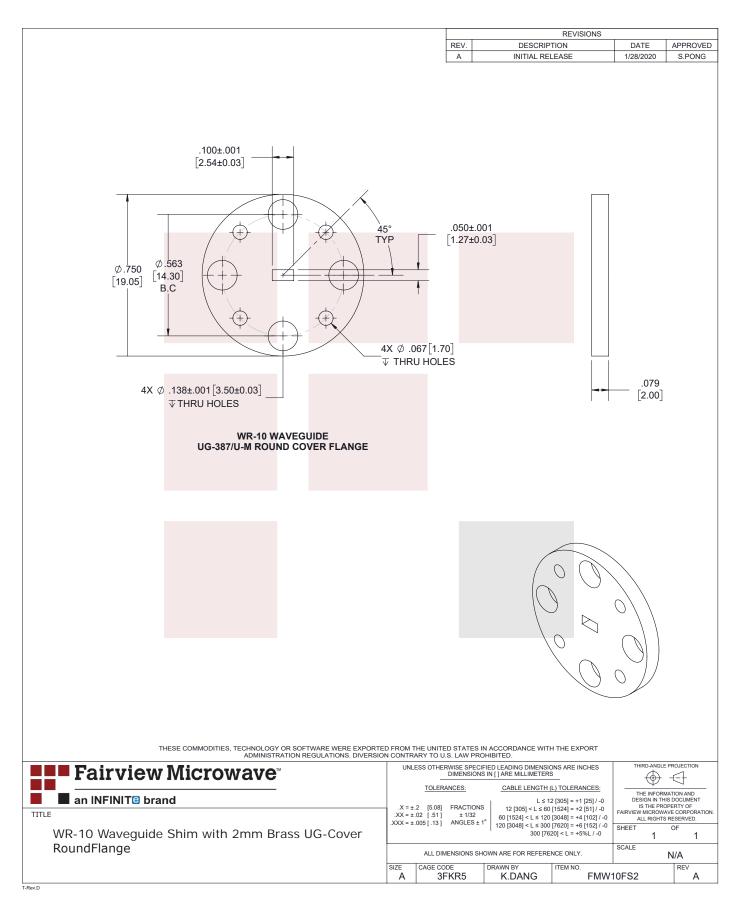

## WR-10 Waveguide Shim with 2mm Brass UG-Cover RoundFlange

FMW10FS2 is a WR-10 waveguide shim with operating frequency range from 73.8 GHz to 110 GHz. This waveguide shim is fabricated with 2 mm thick brass by high precision manufacturing process. FMW10FS2 can be used to bridge gaps between WR-10 waveguide components with UG-Cover Round flanges. Fairview Microwave offers wide selection of waveguide components with high performance available in stock and same-day shipping to customers worldwide.

#### **Mechanical Specifications**

| Body Material | Brass              |
|---------------|--------------------|
| Body Finish   | Gold plating       |
| Length        | 0.079 in [2.01 mm] |
| Width         | 0.752 in [19.1 mm] |
| Height        | 0.752 in [19.1 mm] |
| Weight        | 0.022 lbs [9.98 g] |
|               |                    |

#### Features:

- WR-10 Waveguide Shim
- Round UG-Cover Flange Configuration
- Frequency Range: 73.8 GHz to 110 GHz
- 2 mm Thick Brass Construction

Fairview Microwave 301 Leora Ln., Suite 100 Lewisville, TX 75056 Tel: 1-800-715-4396 / (972) 649-6678 Fax: (972) 649-6689