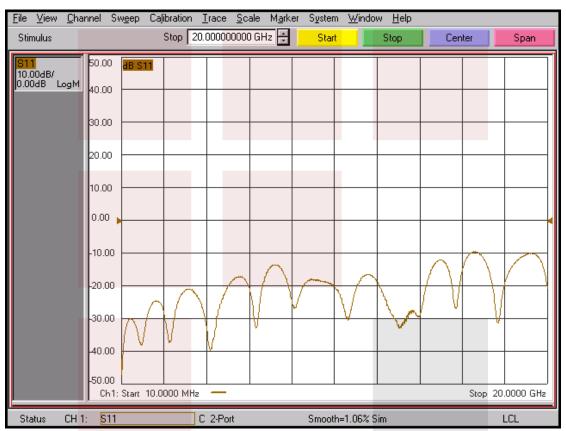

#### **Plotted and Other Data**

Notes:

## **Typical Performance Data**

TEST DATA TAKEN WITH 2 FMPB1001 PROBES (IN/OUT)
ON EITHER END OF A 40mm COPLANAR WAVEGUIDE

(POSITIONER AND CABLE ASSEMBLY SOLD SEPARATELY)

Coaxial RF GSG Probe with 1,500 Micron Pitch Up to 20 GHz with 3.5mm Interface and Cable Mount from Fairview Microwave is in-stock and available to ship same-day. All of our RF/microwave products are available off-the-shelf from our ISO 9001:2008 certified facilities in Allen, Texas. Fairview Microwave is RF on-demand.