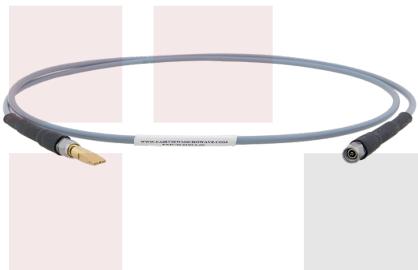

# Coaxial RF GSG Probe with 1,500 Micron Pitch Up to 20 GHz with 3.5mm Interface and Cable Mount

Coaxial RF GSG probe, part number FMPB1001, from Fairview Microwave is instock and ships same day. This probe is part of a full family of GS (SG) and GSG probe versions that are well suited for PCB probing, device characterization and RF probing on test fixtures. The probes easily connect to a RF coaxial cable to connect RF test equipment, including network analyzers, spectrum analyzers, signal sources or BERTs. While they are designed to be used manually with a coaxial cable assembly, they can also be used with Fairview Microwave's optional probe positioner for added stability and probe repeatability. Differential measurements are also possible by using pairs of RF GS probes in tandem with skew matched cable assemblies.

**Size** 

Length 1.18 in [29.97 mm] Weight 0.008 lbs [3.63 g]

Mechanical Specification Notes:

3.5mm Female is compatible with 3.5mm(M), 2.92mm(M) and SMA(M) cable connections