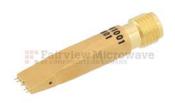

# Coaxial RF GSG Probe with 1,500 Micron Pitch Up to 20 GHz with 3.5mm Interface and Cable Mount

Coaxial RF GSG probe, part number FMPB1001, from Fairview Microwave is instock and ships same day. This probe is part of a full family of GS (SG) and GSG probe versions that are well suited for PCB probing, device characterization and RF probing on test fixtures. The probes easily connect to a RF coaxial cable to connect RF test equipment, including network analyzers, spectrum analyzers, signal sources or BERTs. While they are designed to be used manually with a coaxial cable assembly, they can also be used with Fairview Microwave's optional probe positioner for added stability and probe repeatability. Differential measurements are also possible by using pairs of RF GS probes in tandem with skew matched cable assemblies.

# **Configuration:**

- Single Channel
- Cable Mount
- GSG Tip
- 3.5mm Female Connector
- 1,500 µm Pitch