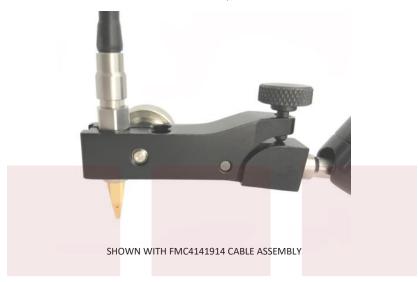

# Coaxial RF GSG Probe with 1,500 Micron Pitch Up to 20 GHz with 3.5mm Interface and Cable Mount

Coaxial RF GSG probe, part number FMPB1001, from Fairview Microwave is instock and ships same day. This probe is part of a full family of GS (SG) and GSG probe versions that are well suited for PCB probing, device characterization and RF probing on test fixtures. The probes easily connect to a RF coaxial cable to connect RF test equipment, including network analyzers, spectrum analyzers, signal sources or BERTs. While they are designed to be used manually with a coaxial cable assembly, they can also be used with Fairview Microwave's optional probe positioner for added stability and probe repeatability. Differential measurements are also possible by using pairs of RF GS probes in tandem with skew matched cable assemblies.

# **Configuration:**

- Single Channel
- Cable Mount
- GSG Tip
- 3.5mm Female Connector
- 1,500 µm Pitch

## **Features:**

- 20 GHz Performance
- Good Return Loss of 10 dB
- Convenient Cable Mount
- · Gold Plated GSG Contacts