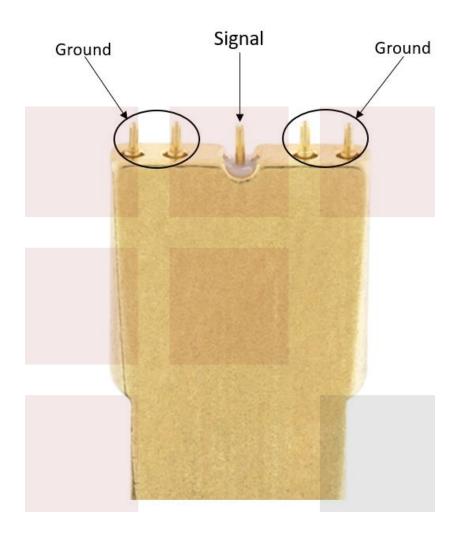

## **Mechanical Specifications**

 Probe
 GSG

 Configuration
 Fogo Pin

 Pin Type
 Pogo Pin

 Pitch
 1,500 μm [0.06 in]

 Secondary Pitch
 2,500 μm [0.1 in]

Connector

Connector Type 3.5mm Female

## **Features:**

- 20 GHz Performance
- Good Return Loss of 10 dB
- Convenient Cable Mount
- · Gold Plated GSG Contacts