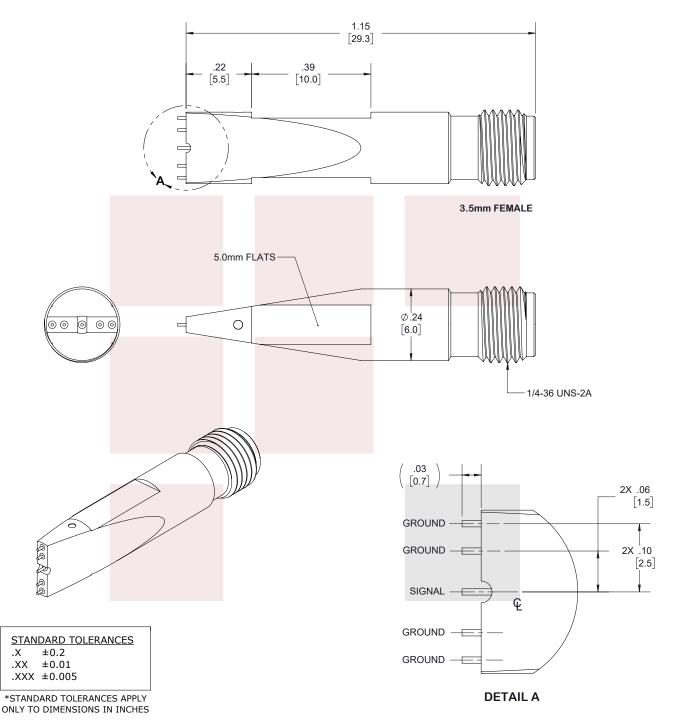

## **Mechanical Specifications**

 Probe
 GSG

 Configuration
 Fogo Pin

 Pin Type
 Pogo Pin

 Pitch
 1,500 μm [0.06 in]

 Secondary Pitch
 2,500 μm [0.1 in]

Connector

Connector Type 3.5mm Female

**Size** 

Length 1.18 in [29.97 mm] Weight 0.008 lbs [3.63 g]

Mechanical Specification Notes:

3.5mm Female is compatible with 3.5mm(M), 2.92mm(M) and SMA(M) cable connections

| FAIRVIEW MICROWAVE INC. ALLEN, TX 75013 WWW.FAIRVIEWMICROWAVE.COM | NOTES:  1. UNLESS OTHERWISE SPECIFIED ALL DIMENSIONS ARE NOMINAL.  2. ALL SPECIFICATIONS ARE SUBJECT TO CHANGE WITHOUT NOTICE AT ANY TIME.  3. DIMENSIONS ARE IN INCHES [mm]. |              |      |                 |        |      |  |
|-------------------------------------------------------------------|-------------------------------------------------------------------------------------------------------------------------------------------------------------------------------|--------------|------|-----------------|--------|------|--|
| Coaxial RF GSG Probe with 1,500 Micron Pitch Up to                | DWG NO FMPB1001                                                                                                                                                               |              |      | CAGE CODE 3FKR5 |        |      |  |
| 20 GHz with 3.5mm Interface and Cable Mount                       | CAD FILE 011118                                                                                                                                                               | SHEET 1 OF 1 | SCAL | E N/A           | SIZE A | 7361 |  |