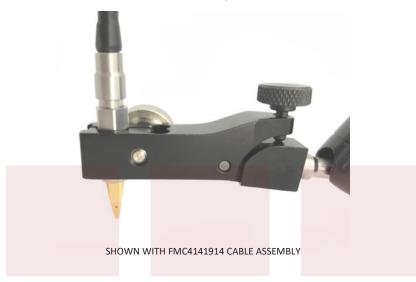

# Coaxial RF GSG Probe with 800 Micron Pitch Up to 20 GHz with 3.5mm Interface and Cable Mount

Coaxial RF GSG probe, part number FMPB1000, from Fairview Microwave is instock and ships same day. This probe is part of a full family of GS (SG) and GSG probe versions that are well suited for PCB probing, device characterization and RF probing on test fixtures. The probes easily connect to a RF coaxial cable to connect RF test equipment, including network analyzers, spectrum analyzers, signal sources or BERTs. While they are designed to be used manually with a coaxial cable assembly, they can also be used with Fairview Microwave's optional probe positioner for added stability and probe repeatability. Differential measurements are also possible by using pairs of RF GS probes in tandem with skew matched cable assemblies.

# **Configuration:**

- Single Channel
- Cable Mount
- GSG Tip
- 3.5mm Female Connector
- 800 µm Pitch