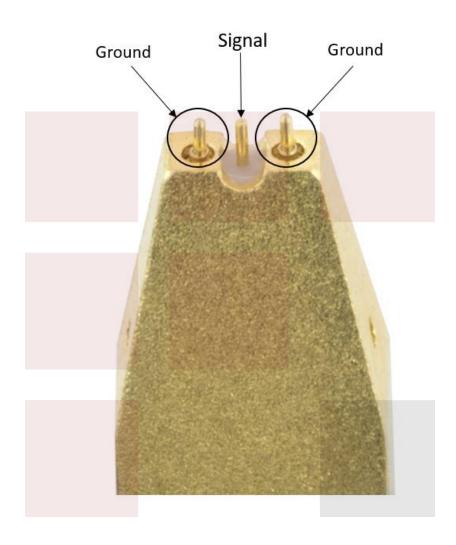

#### **Mechanical Specifications**

Probe
Configuration
Pin Type
Pitch

GSG Pogo Pin

800 µm [0.03 in]

Connector

Connector Type 3.5mm Female

Size

Length Weight 1.18 in [29.97 mm] 0.008 lbs [3.63 g]

# **Configuration:**

- Single Channel
- Cable Mount
- GSG Tip
- 3.5mm Female Connector
- 800 µm Pitch