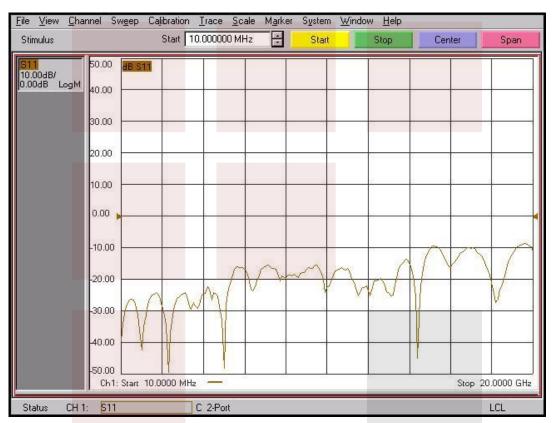

### **Typical Performance Data**

TEST DATA TAKEN WITH 2 FMPB1000 PROBES (IN/OUT) ON EITHER END OF A 40mm COPLANAR WAVEGUIDE

(POSITIONER AND CABLE ASSEMBLY SOLD SEPARATELY)

Coaxial RF GSG Probe with 800 Micron Pitch Up to 20 GHz with 3.5mm Interface and Cable Mount from Fairview Microwave is in-stock and available to ship same-day. All of our RF/microwave products are available off-the-shelf from our ISO 9001:2008 certified facilities in Allen, Texas. Fairview Microwave is RF on-demand.