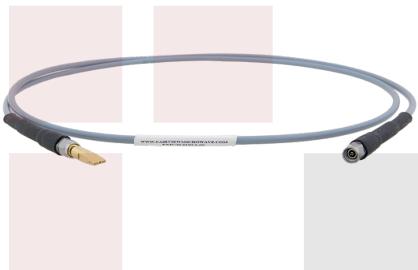

# Coaxial RF GSG Probe with 800 Micron Pitch Up to 20 GHz with 3.5mm Interface and Cable Mount

Coaxial RF GSG probe, part number FMPB1000, from Fairview Microwave is instock and ships same day. This probe is part of a full family of GS (SG) and GSG probe versions that are well suited for PCB probing, device characterization and RF probing on test fixtures. The probes easily connect to a RF coaxial cable to connect RF test equipment, including network analyzers, spectrum analyzers, signal sources or BERTs. While they are designed to be used manually with a coaxial cable assembly, they can also be used with Fairview Microwave's optional probe positioner for added stability and probe repeatability. Differential measurements are also possible by using pairs of RF GS probes in tandem with skew matched cable assemblies.

Mechanical Specification Notes:

3.5mm Female is compatible with 3.5mm(M), 2.92mm(M) and SMA(M) cable connections