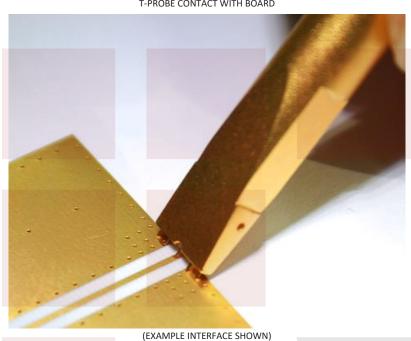

## **Applications:**

- · S-parameter Probing
- · RF Coaxial Probing
- Signal Integrity Measurements
- Device Characterization
- Coplanar Waveguide Probing

Fairview Microwave 301 Leora Ln., Suite 100 Lewisville, TX 75056 Tel: 1-800-715-4396 / (972) 649-6678 Fax: (972) 649-6689 www.fairviewmicrowave.com

### **Typical Performance Data**

TEST DATA TAKEN WITH 2 FMPB1000 PROBES (IN/OUT) ON EITHER END OF A 40mm COPLANAR WAVEGUIDE

(POSITIONER AND CABLE ASSEMBLY SOLD SEPARATELY)

Coaxial RF GSG Probe with 800 Micron Pitch Up to 20 GHz with 3.5mm Interface and Cable Mount from Fairview Microwave is in-stock and available to ship same-day. All of our RF/microwave products are available off-the-shelf from our ISO 9001:2008 certified facilities in Allen, Texas. Fairview Microwave is RF on-demand.