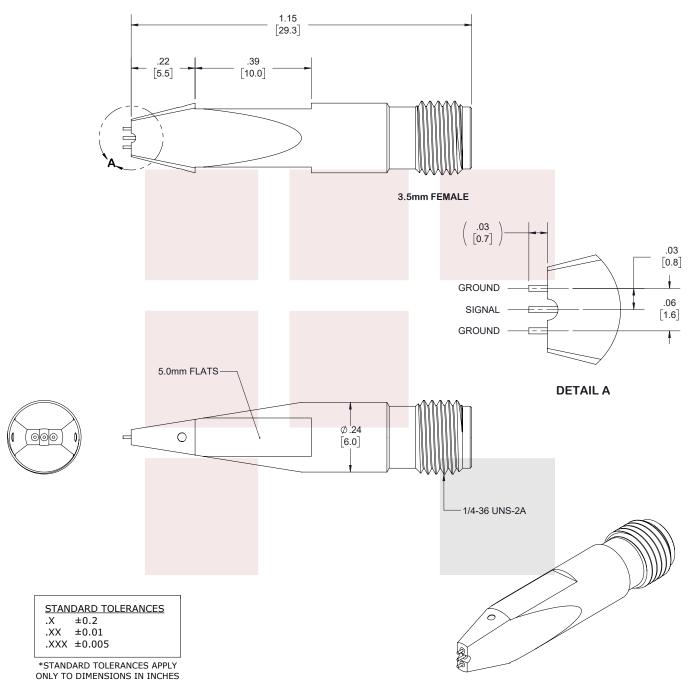

#### **Mechanical Specifications**

Probe
Configuration
Pin Type
Pitch

GSG Pogo Pin

800 µm [0.03 in]

Connector

Connector Type 3.5mm Female

Size

Length Weight 1.18 in [29.97 mm] 0.008 lbs [3.63 g]

Mechanical Specification Notes:

3.5mm Female is compatible with 3.5mm(M), 2.92mm(M) and SMA(M) cable connections