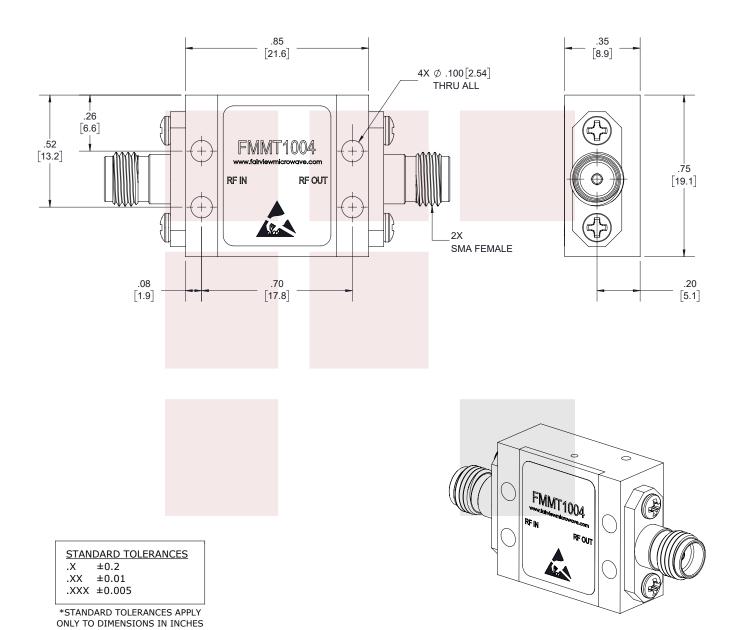

# **Detector with SMA Female to SMA Female and Video** Out Operating from 100 MHz to 12.4 GHz

The FMMT1004 is a Finline Detector Designed to Operate from 0.1 GHz to 12.4 GHz. This Detector performs measurements more quickly and have a greater dynamic range than that obtainable from comparable power sensors. The Rugged Ultra Compact Package Design utilizes SMA Female connectors

## **Mechanical Specifications**

**Temperature** 

0 to +50 deg C Operating Range Storage Range -45 to +100 deg C Weight 0.036 lbs [16.33 q]

**Compliance Certifications** (see product page for current document)

301 Leora Ln., Suite 100, Lewisville, TX 75056 | Tel: 1-800-715-4396 / (972) 649-6678 / Fax: (972) 649-6689

|   | FAIRVIEW MICROWAVE INC. ALLEN, TX 75013 WWW.FAIRVIEWMICROWAVE.COM                       | NOTES:  1. UNLESS OTHERWISE SPECIFIED ALL DIMENSIONS ARE NOMINAL.  2. ALL SPECIFICATIONS ARE SUBJECT TO CHANGE WITHOUT NOTICE AT ANY TIME.  3. DIMENSIONS ARE IN INCHES [mm]. |            |   |           |                 |      |  |  |
|---|-----------------------------------------------------------------------------------------|-------------------------------------------------------------------------------------------------------------------------------------------------------------------------------|------------|---|-----------|-----------------|------|--|--|
| 1 | Detector with SMA Female to SMA Female and Video Out Operating from 100 MHz to 12.4 GHz | DWG NO FMMT1004                                                                                                                                                               |            |   |           | CAGE CODE 3FKR5 |      |  |  |
|   |                                                                                         | CAD FILE 030118                                                                                                                                                               | SHEET 1 OF | 1 | SCALE N/A | SIZE A          | 7361 |  |  |