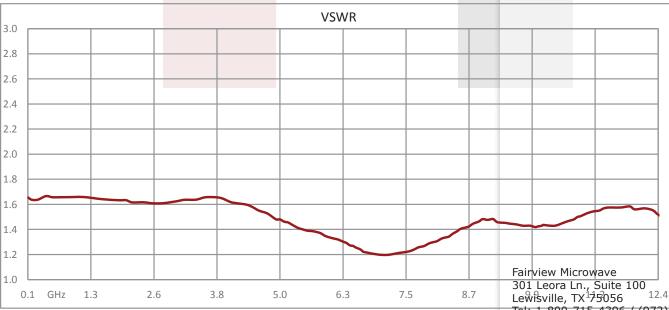

## **Electrical Specifications**

| Description         | Min    |    | Тур | Max   | Unit  |
|---------------------|--------|----|-----|-------|-------|
| Frequency Range     | 100 MF | łz |     |       |       |
| VSWR                |        |    |     | 1.7:1 |       |
| Voltage Sensitivity |        |    | 800 |       | mV/mW |
| Input Power         |        |    |     | +27   | dBm   |

#### **Plotted and Other Data**

Notes:

· Values at +25 °C, sea level

# **Typical Performance Data**