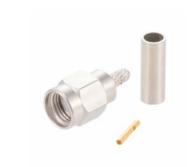

# Reverse Polarity SMA Male Connector Crimp/Solder Attachment for RG188-DS, RG316-DS

RP SMA male connector with crimp/solder attachment for RG188-DS and RG316-DS, part number FMCN1883, from Fairview Microwave is in-stock and ships same day. Our reverse polarity male configuration uses a male connector body with a female inner contact receptacle.

## **Configuration:**

- SMA Male Reverse Polarity Connector
- 50 Ohms
- Straight Body Geometry
- RG188-DS, RG316-DS Interface Type
- Crimp/Solder Attachment
- 5/16 in Hex