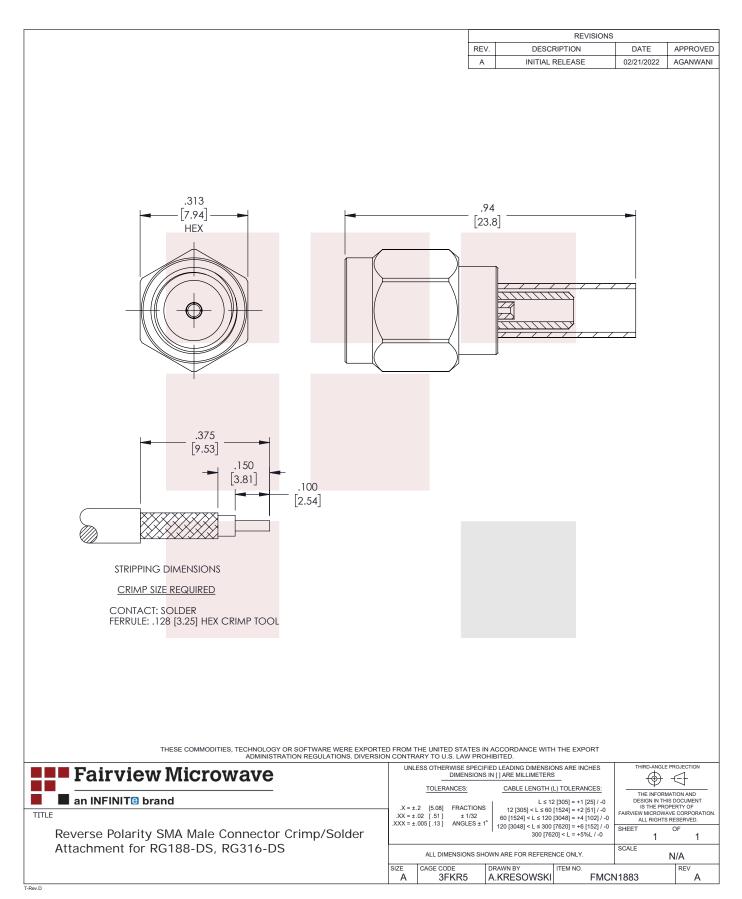

Fairview's RP SMA male connector FMCN1883 datasheet specifications and outline drawing are shown in this PDF below. Our extensive offering of RF, microwave and millimeter wave connectors allows designers to configure and customize their signal connections however they like. From providing an I/O for a board design to creating a custom cable assembly configuration, Fairview Microwave has a connector solution to meet your needs. Fairview Microwave also has the expertise to build your custom cable assemblies for you and ship them same-day.

### **Mechanical Specifications**

| Size |
|------|
| Size |

 Size

 Length
 0.94 in [23.88 mm]

 Width/Dia.
 0.312 in [7.92 mm]

 Height
 0.5 in [12.7 mm]

 Weight
 0.006 lbs [2.72 g]

 Mating Torque
 5 in-lbs [0.57 Nm]

## **Configuration:**

- SMA Male Reverse Polarity Connector
- 50 Ohms
- Straight Body Geometry
- RG188-DS, RG316-DS Interface Type
- Crimp/Solder Attachment
- 5/16 in Hex