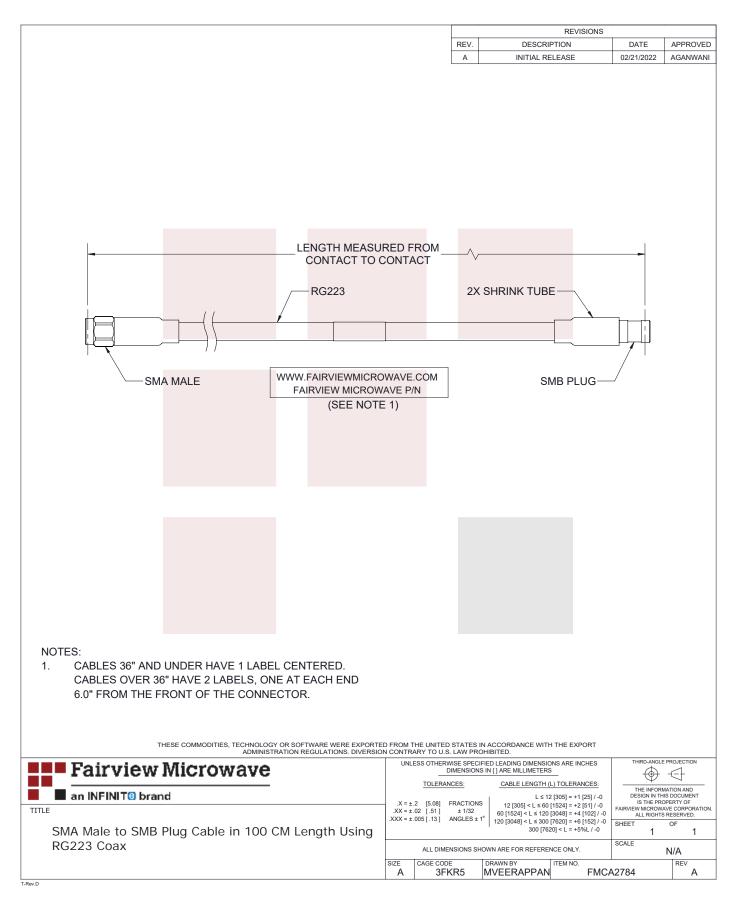

# SMA Male to SMB Plug Cable in 100 CM Length Using RG223 Coax

The SMA male to SMB plug cable using RG223 coax, part number FMCA2784-100CM, from Fairview Microwave is in-stock and ships same day. This Fairview SMA to SMB cable assembly has a male to plug gender configuration with 50 ohm flexible RG223 coax. Fairview Microwave's flexible RF cable assemblies are ideal for applications where tight bends and continual flexure are required. The double shielding of this Fairview cable assembly provides excellent shielding effectiveness.

### **Configuration:**

- SMA Male
- SMB Plug
- RG223

#### Connectors

| Description                                  | Connector 1      | Connector 2   |
|----------------------------------------------|------------------|---------------|
| Туре                                         | SMA Male         | SMB Plug      |
| Specification                                | MIL-STD-348A     |               |
| Impedance                                    | 50 Ohms          | 50 Ohms       |
| Contact Material & Plating                   | Brass, Gold      |               |
| Contact Plating Spec.                        | 50 µin minimum   |               |
| Dielectric Type                              | PTFE             |               |
| Body Material & Plating                      | Brass, Nickel    | Brass, Nickel |
| Body Plating Spec.                           | 100 µin minimum  |               |
| Coupling Nut Material & Pla <mark>tir</mark> | ng Brass, Nickel |               |
| Coupling Nut Plating Spec.                   | 100 µin minimum  |               |
| Hex Size                                     | 5/16 inch        |               |
| Torque                                       | 3 in-lbs 0.34 Nm |               |
|                                              |                  |               |