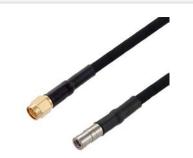

# SMA Male to SMB Plug Cable in 100 CM Length Using RG223 Coax

The SMA male to SMB plug cable using RG223 coax, part number FMCA2784-100CM, from Fairview Microwave is in-stock and ships same day. This Fairview SMA to SMB cable assembly has a male to plug gender configuration with 50 ohm flexible RG223 coax. Fairview Microwave's flexible RF cable assemblies are ideal for applications where tight bends and continual flexure are required. The double shielding of this Fairview cable assembly provides excellent shielding effectiveness.

### **Configuration:**

- SMA Male
- SMB Plug
- RG223