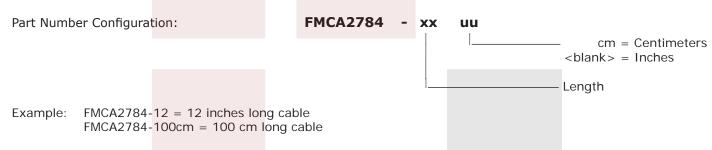

## FMCA2784-100CM DATA SHEET

Custom versions of most RF cable assemblies can be built and shipped same day. Custom cable assembly lengths can be obtained by specifying the desired length on the web site at time of order or by contacting a sales representative. Other RF cable assembly value added services including connector orientation or clocking, heat shrink booting and labeling are also available. RF testing can also be performed to document the electrical performance of your cable assembly.