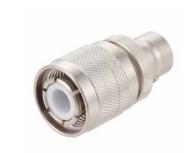

# **HN Male to C Female Adapter**

HN male to type C female adapter part number FMAD1295 from Fairview Microwave is in-stock and ships same day. This Fairview HN to type C adapter has a male to female gender configuration. FMAD1295 HN male to type C female adapter.

### **Mechanical Specifications**

| Si | z | e |
|----|---|---|
|----|---|---|

Length Width

Weight

1.610 in [40.9 mm] 0.85 in [21.59 mm]

0.137 lbs [62.14 g]

| Description             | Connector 1 | Connector 2 |
|-------------------------|-------------|-------------|
| Туре                    | HN Male     | C Female    |
| Polarity                | Standard    | Standard    |
| Interface Specification | MIL-STD-348 | MIL-STD-348 |
|                         |             |             |