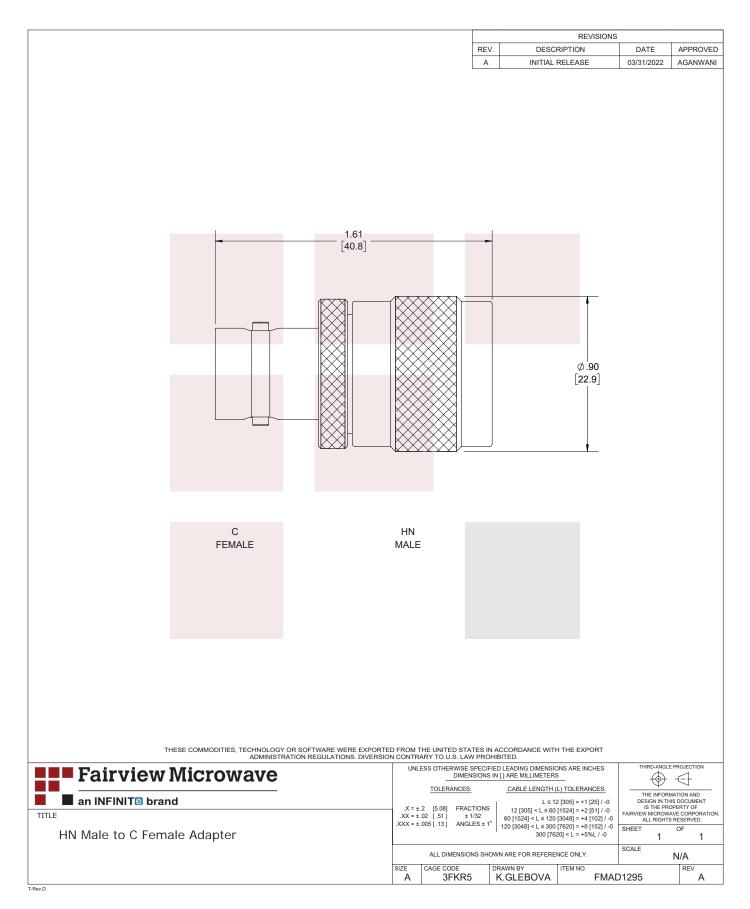

### **Mechanical Specifications**

| Si | z | e |
|----|---|---|
|----|---|---|

Length Width

Weight

1.610 in [40.9 mm] 0.85 in [21.59 mm]

0.137 lbs [62.14 g]

| Description             | Connector 1 | Connector 2 |
|-------------------------|-------------|-------------|
| Туре                    | HN Male     | C Female    |
| Polarity                | Standard    | Standard    |
| Interface Specification | MIL-STD-348 | MIL-STD-348 |
|                         |             |             |

# **Configuration:**

- HN Male Connector 1
- C Female Connector 2
- 50 Ohm
- Straight Body Geometry