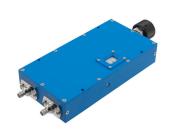

# Adjustable Phase Shifter, DC to 8GHz, With an Adjustable Phase of 60 Deg. Per GHz and SMA

Fairview Microwave FM82P5006 is a phase shifter that has phase adjustment range of 60 degrees per GHz with precision rotary dial design for controllable phase adjustment across a frequency range from 0 to 8GHz. With SMA female connectors, this RF phase shifter design is tried and true technology that offers exceptional RF performance characteristics that include 1.25 dB maximum insertion loss and a maximum VSWR of 1.5:1. Phase shifters are part of Pasternack's comprehensive RF passive product offerings which are available in stock and ready for same-day shipment.

#### **Mechanical Specifications**

Size

7.87 in [199.9 mm] Lenath Width/Diameter 2.99 in [75.95 mm] Height 1.2 in [30.48 mm] 1.08 lbs [489.88 g] Weight

Body Material and Plating Aluminum

Configuration

Input Connector SMA Female **Output Connector** SMA Female