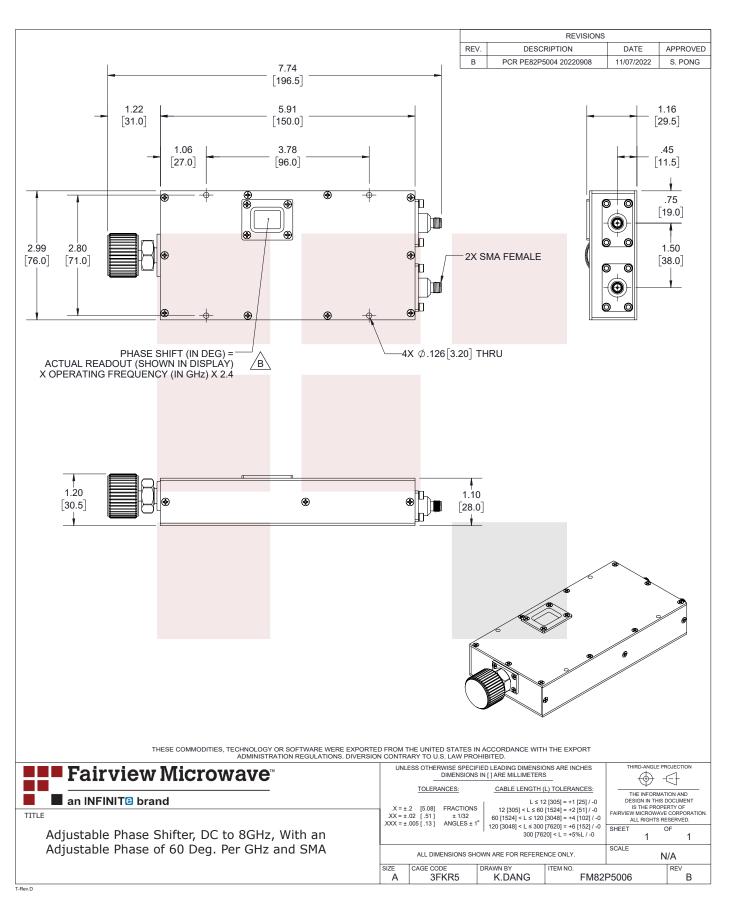

#### **Mechanical Specifications**

Size

7.87 in [199.9 mm] Lenath Width/Diameter 2.99 in [75.95 mm] Height 1.2 in [30.48 mm] 1.08 lbs [489.88 g] Weight

Body Material and Plating Aluminum

Configuration

Input Connector SMA Female **Output Connector** SMA Female