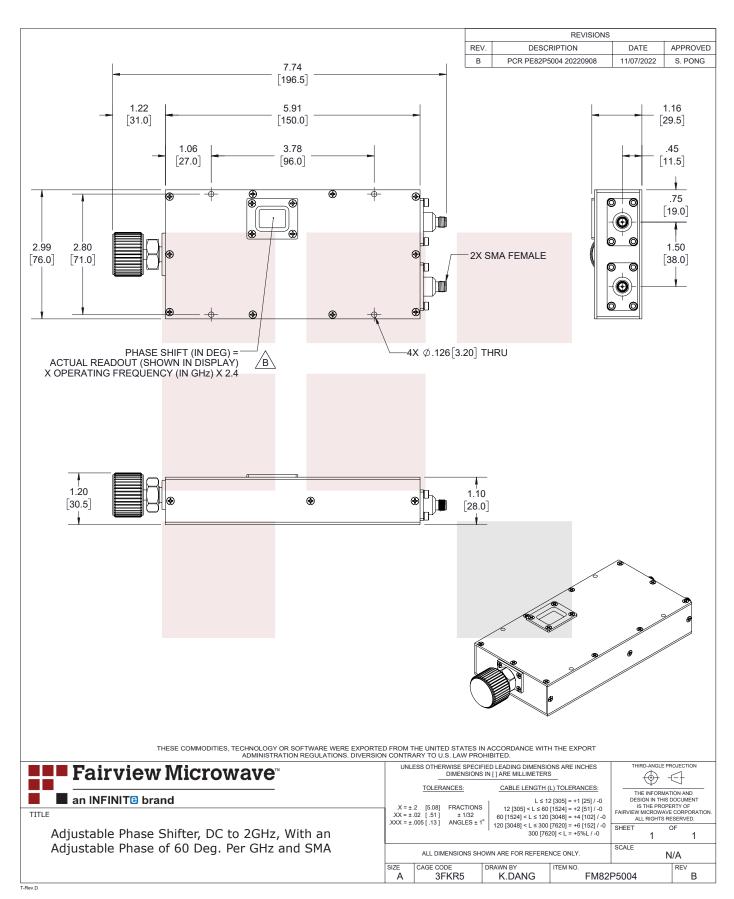

# Adjustable Phase Shifter, DC to 2GHz, With an Adjustable Phase of 60 Deg. Per GHz and SMA

Fairview Microwave FM82P5004 is a phase shifter that has phase adjustment range of 60 degrees per GHz with precision rotary dial design for controllable phase adjustment across a frequency range from 0 to 2GHz. With SMA female connectors, this RF phase shifter design is tried and true technology that offers exceptional RF performance characteristics that include 0.5 dB maximum insertion loss and a maximum VSWR of 1.3:1. Phase shifters are part of Pasternack's comprehensive RF passive product offerings which are available in stock and ready for same-day shipment.

### **Mechanical Specifications**

Size

 Length
 7.87 in [199.9 mm]

 Width/Diameter
 2.99 in [75.95 mm]

 Height
 1.2 in [30.48 mm]

 Weight
 1.08 lbs [489.88 g]

Body Material and Plating Aluminum

Configuration

Input Connector SMA Female Output Connector SMA Female