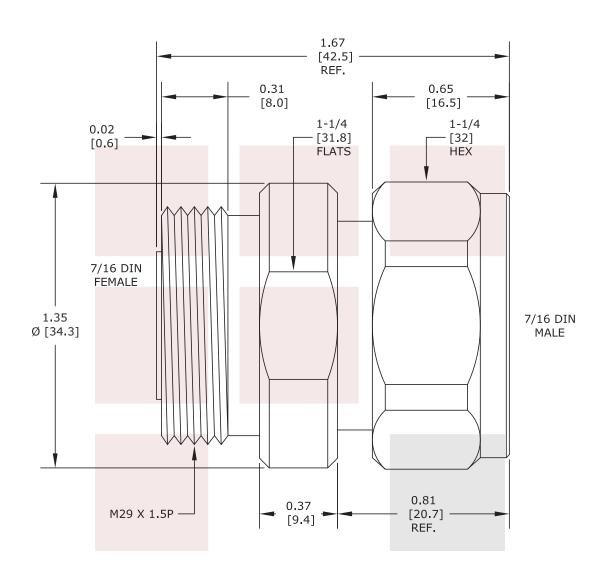

## **Mechanical Specifications**

**Size** 

Length

1.673 in [42.49 mm]

#### **Connector 1**

Type

Type

Inner Conductor Material and Plating

Inner Conductor Material and Plating

Coupling Nut Material and Plating Hex Size

Body Material and Plating

Dielectric Type

Connector 2

7/16 DIN Male Beryllium Copper, Silver Brass, Tri-Metal 32 mm Brass, Tri-Metal

**PTFE** 

7/16 DIN Female Beryllium Copper, Silver Brass, Tri-Metal PTFE

-45 to +120 deg C