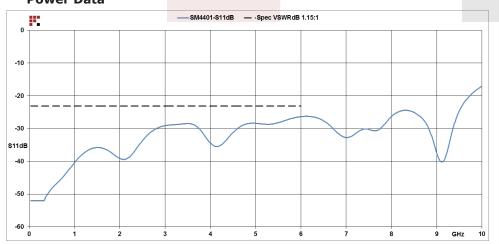

# Plotted and Other Data

Notes:

Values at 25 °C, sea level

## **Power Data**

## **Electrical Specifications**

Frequency Range Maximum VSWR

DC to 6 GHz 1.15:1