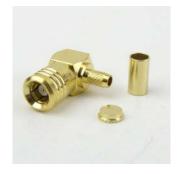

# RA SMB Plug Connector Crimp/Solder Attachment For 0.100 inch, RG316, RG174, RG188, LMR-100, LMR-100A, LMR-100A-FR Cable

RA SMB plug connector with crimp/solder attachment for 0.100 inch, RG316, RG174, RG188, LMR-100, LMR-100A and LMR-100A-FR, part number SC8846, from Fairview Microwave is in-stock and ships same day. This SMB plug connector operates up to a maximum frequency of 4 GHz and offers good VSWR of 1.3:1. Its right angle body geometry facilitates connections in tight spaces.

## **Mechanical Specifications**

 Size
 0.565 in [14.35 mm]

 Width/Dia.
 0.256 in [6.50 mm]

 Height
 0.451 in [11.46 mm]

 Weight
 0.011 lbs [4.99 g]