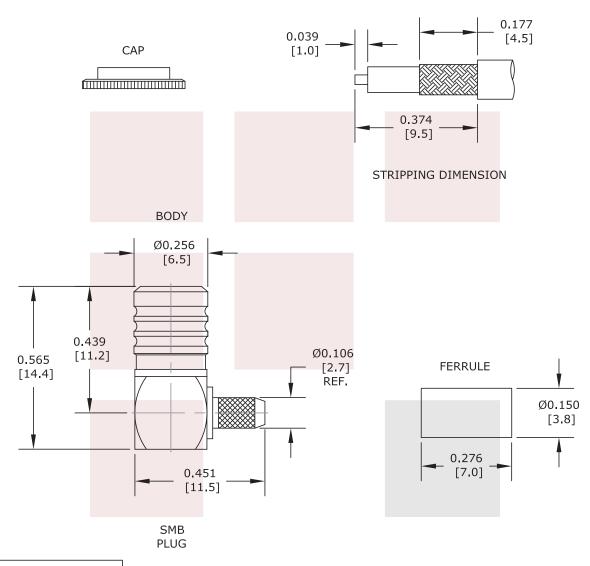

## **Mechanical Specifications**

 Size
 0.565 in [14.35 mm]

 Width/Dia.
 0.256 in [6.50 mm]

 Height
 0.451 in [11.46 mm]

 Weight
 0.011 lbs [4.99 g]

## **Configuration:**

- SMB Plug Connector
- MIL-STD-348A
- 50 Ohms
- Right Angle Body Geometry
- 0.100 inch, RG316, RG174, RG188, LMR-100, LMR-100A, LMR-100A-FR Interface Type
- Crimp/Solder Attachment