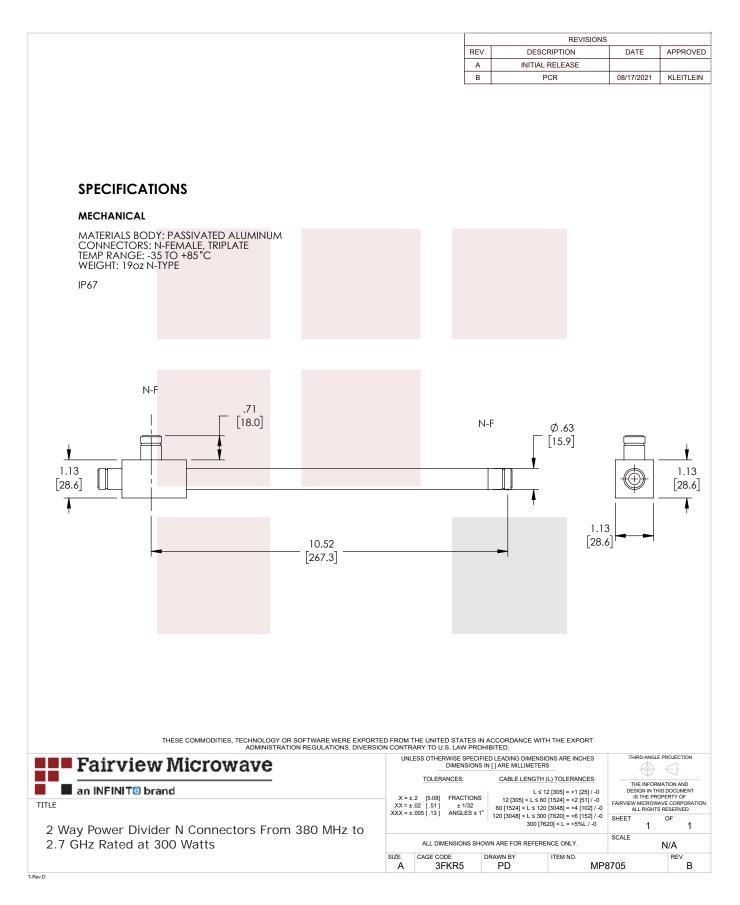

## 2 Way Power Divider N Connectors From 380 MHz to 2.7 GHz Rated at 300 Watts

| Design<br>Number of Output Ports                                                                                                                                                                                                          |                                 |                              | Reactive<br>2                       |                         |                                                 |
|-------------------------------------------------------------------------------------------------------------------------------------------------------------------------------------------------------------------------------------------|---------------------------------|------------------------------|-------------------------------------|-------------------------|-------------------------------------------------|
| Description                                                                                                                                                                                                                               | Min                             | Тур                          | Мах                                 | Units                   |                                                 |
| Frequency Range                                                                                                                                                                                                                           | 0.38                            |                              | 2.7                                 | GHz                     |                                                 |
| Impedance                                                                                                                                                                                                                                 |                                 | 50                           |                                     | Ohms                    |                                                 |
| Input VSWR                                                                                                                                                                                                                                |                                 |                              | 1.25:1                              |                         | _                                               |
| Amplitude Balance                                                                                                                                                                                                                         |                                 |                              | 0.3                                 | dB                      |                                                 |
| Input Power (CW)                                                                                                                                                                                                                          |                                 |                              | 300                                 | Watts                   |                                                 |
| Mechanical Specificat                                                                                                                                                                                                                     | ions                            |                              |                                     |                         |                                                 |
| Size                                                                                                                                                                                                                                      |                                 |                              | 11 0 in [2                          | 0.4.40 mm mm ]          |                                                 |
| Length<br>Width                                                                                                                                                                                                                           |                                 |                              |                                     | 284.48 mm]<br>28.45 mm] |                                                 |
| Height                                                                                                                                                                                                                                    |                                 |                              | -                                   | 8.45 mm]                |                                                 |
| Weight                                                                                                                                                                                                                                    |                                 |                              | 0.988 lbs                           | [448.15 g]              |                                                 |
| Configuration                                                                                                                                                                                                                             |                                 |                              | N. Comolo                           |                         |                                                 |
| Input Connector<br>Output Connectors                                                                                                                                                                                                      |                                 |                              | N Female<br>N Female                |                         |                                                 |
| Environmental Specifi                                                                                                                                                                                                                     | cations                         |                              |                                     |                         |                                                 |
| Temperature<br>Operating Range                                                                                                                                                                                                            |                                 |                              | -35 to +8                           | 5 dea C                 |                                                 |
| Ingress Protection (IP)                                                                                                                                                                                                                   | Rating                          |                              | IP67                                | o deg o                 |                                                 |
| Compliance Certification                                                                                                                                                                                                                  | ons (see pro                    | oduct page f                 | or current docum                    | ent)                    |                                                 |
| Plotted and Other Dat<br>Notes:                                                                                                                                                                                                           | a                               |                              |                                     |                         |                                                 |
| 2 Way Power Divider N Cor<br>from Fairview Microwave is<br>microwave products are av<br>facilities in Lewisville, Texa                                                                                                                    | in-stock and<br>ailable off-the | available to<br>e-shelf from | ship same-day. A<br>our ISO 9001:20 | II of our RF/           |                                                 |
| For additional information<br>Power Divider N Connectors                                                                                                                                                                                  |                                 |                              |                                     |                         |                                                 |
| URL: https://www.fairview<br>300-watts-mp8705-p                                                                                                                                                                                           |                                 | m/2-way-po                   | ower-divider-n-2.                   | 7-ghz-                  |                                                 |
| The information contained in this document is accurate to the best of our knowledge and representative of the part described herein. It may be necessary to make modifications to the part and/or the documentation of the part, in order |                                 |                              |                                     |                         | Fairview Micr<br>301 Leora Ln<br>Lewisville, TX |