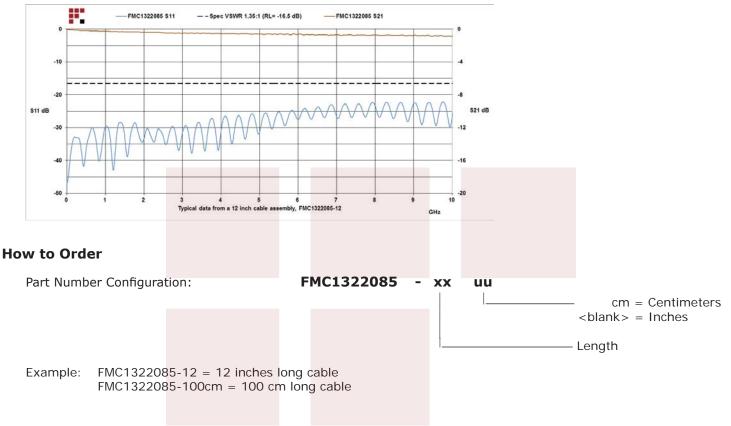

### **Plotted and Other Data**

Notes:

### **Typical Performance Data**

SMA Female to SMP Female Cable FM-F086 Coax from Fairview Microwave has same day shipment for domestic and International orders. Our RF, microwave and fiber optic products maintain a 99% availability and are part of the broadest selection in the industry.