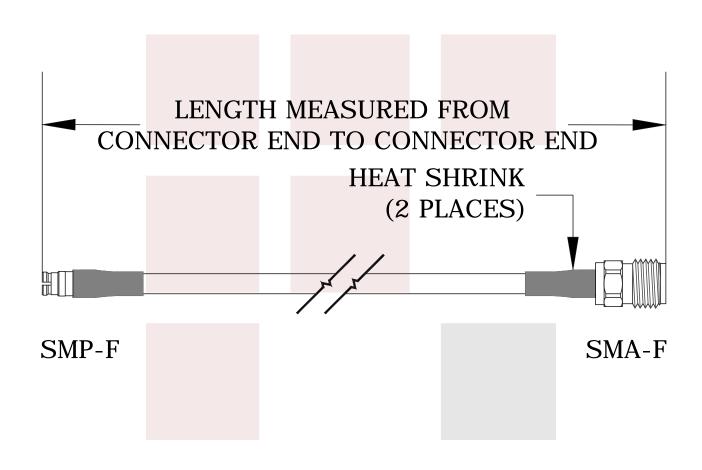

#### **Connectors**

| Description                | Description Connector 1 |                        |  |  |
|----------------------------|-------------------------|------------------------|--|--|
| Туре                       | SMA Female              | SMP Female             |  |  |
| Polarity                   | Standard                | Standard               |  |  |
| Impedance                  | 50 Ohms                 | 50 Ohms                |  |  |
| Contact Material & Plating | Beryllium Copper, Gold  | Beryllium Copper, Gold |  |  |
| Contact Plating Spec.      | 30μ″ Min                | 30μ in. minimum        |  |  |
| Dielectric Type            | PTFE                    | PTFE                   |  |  |
| Body Material & Plating    | Gold                    | Beryllium Copper, Gold |  |  |
| Body Plating Spec.         |                         | 30µ in. minimum        |  |  |